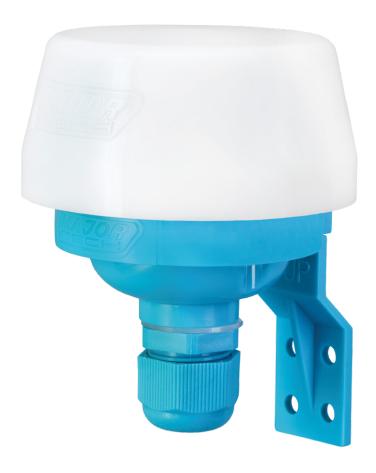

## **DNS25** Day/Night Sensor

The DNS25 day-night sensor automatically switches lighting based on ambient light levels. It features adjustable lux settings and integrates easily into new or existing installations. Ideal for outdoor lighting, streetlights, and security lamps, it conserves energy and ensures safety by activating lights only when needed. Simple yet effective, the DNS25 enhances convenience and security. Installation must be done by a qualified professional.

## **Features**

- 25A
- 220-240V AC
- 5-50 Lux (adjustable)
- Switches lights On at dusk and Off at dawn
- Compatible with LED, Incandescent, Fluorescent, Quartz
- and Halogen lighting
- Applications: can be installed in domestic or businesses premises near entrances, gates, offices and warehouses.
- Rating: IP44

| Function         | Range                   |
|------------------|-------------------------|
| Rated Current    | 25A                     |
| Power Source     | 220 to 240V AC          |
| Power Frequency  | 50/60Hz                 |
| Ambient Light    | 5 to 50Lux (Adjustable) |
| Working Humidity | <93%RH                  |
| IP Grade         | IP44                    |
| Installation     | Wall & Pole Mount       |

**Adjustable Lux** From 5 to 50

**IP44 Drip Proof** for Outdoor Use

DNS25

25A Day/Night Sensor

Contact Us **South Africa** 

**Australia** 

www.major-tech.com