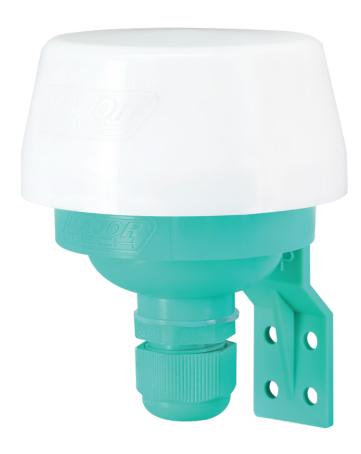

## **DNS10** Day/Night Sensor

The DNS10 day-night sensor automatically switches lighting based on ambient light levels. It features adjustable lux settings and integrates easily into new or existing installations. Ideal for outdoor lighting, streetlights, and security lamps, it conserves energy and ensures safety by activating lights only when needed. Simple yet effective, the DNS10 enhances convenience and security. Installation must be done by a qualified professional.

## **Features**

- 10 Amp
- 220-240V AC
- 5-50 Lux (adjustable)
- Switches lights On at dusk and Off at dawn
- Compatible with LED, Incandescent, Fluorescent, Quartz and Halogen lighting
- Applications: Can be installed in domestic or businesses premises near entrances, gates, offices and warehouses.
- Rating: IP44

**Adjustable Lux** From 5 to 50

**IP44 Drip Proof** for Outdoor Use

**DNS10** 

10A Day/Night Sensor

Contact Us **South Africa** 

**Australia** 