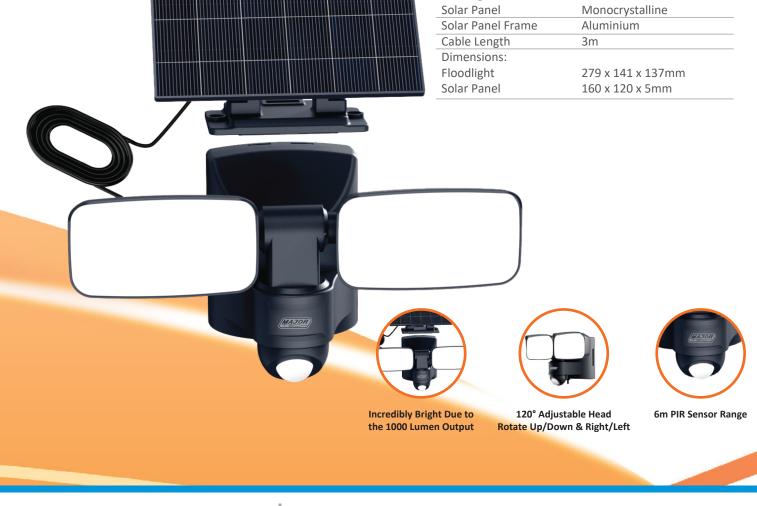

## SFP-10C Solar LED Floodlight

The SFP-10C Solar LED Floodlight, a powerful and versatile lighting solution for your outdoor needs. With a lumen output of 1000Lm and an IP54 rating, this floodlight delivers bright and reliable illumination in any weather condition. The selector button on the fitting allows you to choose from three different working modes and adjust the timing options for customized lighting experiences. The 10W LED power and 6000K colour temperature ensures efficient and crisp lighting. Additional features include a PIR Sensor, adjustable light beam angles and a 3m extension cable for flexible installation.

## Features

- 3.7V, 3.6Ah Li-ion battery
- Selector button on the bottom of the fitting allows you to choose from three different working modes: Full brightness, dimmed brightness and constant light mode
- 3W, 6V Grade-A Monocrystalline Solar panel.
- 120° adjustable headlamps for versatile light positioning.

| Function             | Range             |
|----------------------|-------------------|
| ED Power             | 10W               |
| umen Efficiency      | 100Lm/W           |
| ED Lumen             | 1000 Lm           |
| ED Type              | SMD2835           |
| Battery Capacity     | 3.7V, 3.6Ah       |
| Battery Type         | Li-Ion            |
| Battery Working Time | >12 Hours         |
| Beam Angle           | 120°              |
| P Grade              | IP54              |
| Colour Temperature   | 6000K Cool White  |
| Solar Panel Power    | 3W, 6V            |
| Material:            |                   |
| loodlight            | ABS+PC            |
| Solar Panel          | Monocrystalline   |
| Solar Panel Frame    | Aluminium         |
| Cable Length         | 3m                |
| Dimensions:          |                   |
| loodlight            | 279 x 141 x 137mm |
| Solar Panel          | 160 x 120 x 5mm   |

SFP-10C 1000Lm/10W Solar LED Floodlight