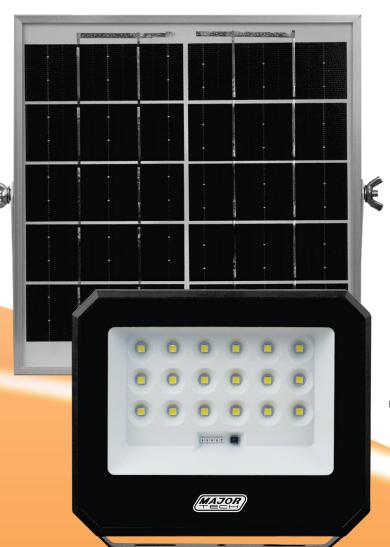

## SFX-50C **50W Solar LED Floodlight**

Enhance your outdoor lighting with the SFX-50C Solar Power LED Floodlight. This IP65-rated floodlight delivers 600 lumens of bright, crisp light, perfect for illuminating your outdoor spaces. The 50W LED chip emits a 6000K cool white colour temperature, providing clear visibility. With timing options and a convenient remote control, you have full control over your lighting preferences. The 3.2V, 5Ah battery ensures reliable performance, while the 6W, 5V solar panel charges it efficiently. The floodlight features a battery life indicator for easy monitoring and a honeycomb style diffuser for increased light output. Upgrade your outdoor lighting with the SFX-50C Solar Power LED Floodlight.

## **Features**

- 3.2V, 4Ah LiFePO4 Battery
- 90 Degree Beam Angle
- 6W, 5V Solar Power panel
- Honeycomb style diffuser design for increased light output
- Timer settings controlled via included remote.