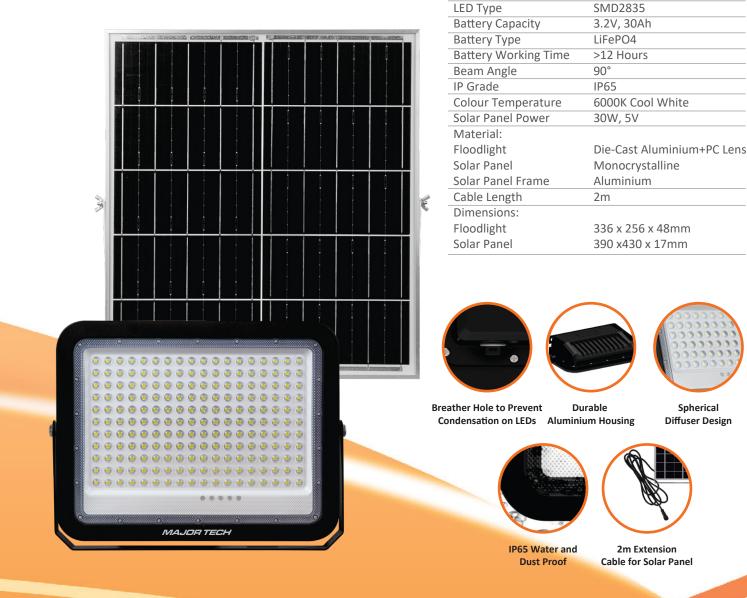

## SFQ-300C Solar LED Floodlight

Range

4100 l m

31W (±10%)

132Lm/W (±10%)

300W

Illuminate your outdoor space with the SFQ-300C Solar Power LED Floodlight featuring a cutting-edge spherical diffuser design. This innovative design maximizes light output from the powerful 300W LED chips, delivering an impressive 4100 lumens of brightness. With an IP65 rating, this floodlight is built to withstand all weather conditions. Take advantage of the timing options via remote control for easy customization. The 3.2V, 30Ah battery ensures long-lasting performance, while the 30W, 5V solar panel and 2-meter solar cable simplify installation. Designed with convenience in mind, the bolt nut holder securely holds the casing during installation. Upgrade your outdoor lighting with the SFQ-300C and enjoy brilliant illumination.

## Features

- 3,2V, 30Ah LiFePO4 Battery
- 90 Degree Beam Angle
- 30W, 5V Solar Power panel
- Cutting-edge design with spherical diffusers for increased light output
- Timer settings controlled via remote.
- Included bolt nut holder to securely hold casing during installation