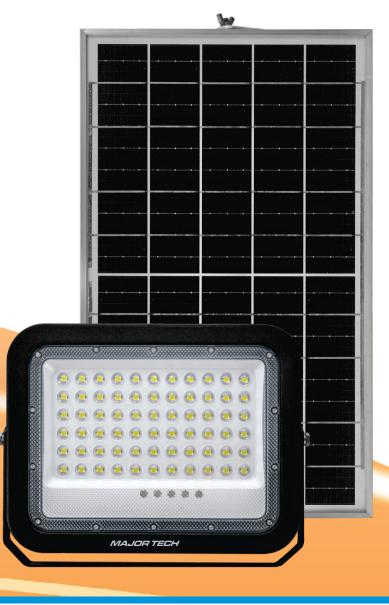

## SFQ-150C Solar LED Floodlight

Experience brilliant illumination with the SFQ-150C Solar Power LED Floodlight. Boasting an impressive 2000 lumens and an IP65 rating, this floodlight ensures reliable and efficient outdoor lighting. The 150W LED chips emits a bright 6000K cool white colour temperature, providing exceptional visibility. Enjoy the convenience of timing options via remote control for effortless customization. The 3.2V, 15Ah battery offers over 12 hours of continuous lighting. Equipped with a 15W, 5V solar panel and a 2-meter cable for easy installation. The floodlight features a cutting-edge spherical design, optimizing light dispersion and creating a uniform and captivating illumination. Choose the SFQ-150C for superior outdoor lighting performance.

## **Features**

- 3.2V, 15Ah LiFePO4 Battery
- 90 Degree Beam Angle
- 15W, 5V Solar Power panel
- Cutting-edge design with spherical diffusers for increased light output
- Timer settings controlled via remote.
- Included bolt nut holder to securely hold casing during installation.

**Breather Hole to Prevent** Condensation on LEDs Aluminium Housing

Durable

Spherical **Diffuser Design** 

**IP65** Water and **Dust Proof Resistant** 

2m Extension Cable for Panel

SFQ-150C

150W Solar LED Floodlight