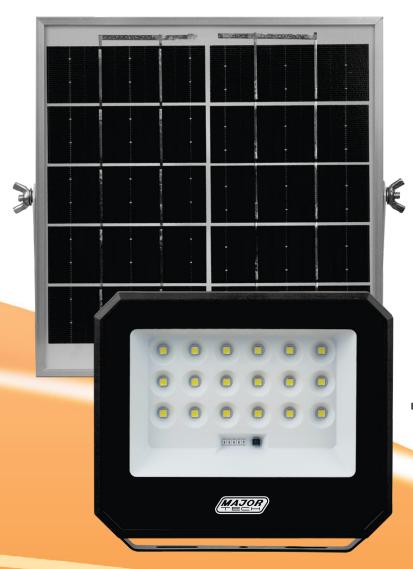

## SFX-50C **50W Solar LED Floodlight**

Enhance your outdoor lighting with the SFX-50C Solar Power LED Floodlight. This IP65-rated floodlight delivers 700 lumens of bright, crisp light, perfect for illuminating your outdoor spaces. The 50W LED chip emits a 6000K cool white colour temperature, providing clear visibility. With timing options and a convenient remote control, you have full control over your lighting preferences. The 3.2V, 5000mAh battery ensures reliable performance, while the 6W, 5V solar panel charges it efficiently. The floodlight features a battery life indicator for easy monitoring and a honeycomb style diffuser for increased light output. Upgrade your outdoor lighting with the SFX-50C Solar Power LED Floodlight.

## **Features**

- 3.2V, 5000mAh LFP Battery
- 90 Degree Beam Angle
- 6W, 5V Solar Power panel
- Honeycomb style diffuser design for increased light output
- Timer settings controlled via included remote.

| Function             | Range                      |
|----------------------|----------------------------|
| LED Power            | 50W                        |
| Real Power           | 5W (±10%)                  |
| Lumen Efficiency     | 137Lm/W (±10%)             |
| LED Lumen            | 700 Lm                     |
| LED Type             | SMD5050                    |
| Battery Capacity     | 3.2V, 5000mAh              |
| Battery Type         | LFP                        |
| Battery Working Time | >12 Hours                  |
| Beam Angle           | 90°                        |
| IP Grade             | IP65                       |
| Colour Temperature   | 6000K Cool White           |
| Solar Panel Power    | 6W, 5V                     |
| Material:            |                            |
| Floodlight           | ABS + Glass                |
| Solar Panel          | Monocrystalline Silicone + |
|                      | Glass                      |
| Solar Panel Frame    | Aluminium                  |
| Cable Length         | 2m                         |
| Dimensions:          |                            |
| Floodlight           | 205 x 170 x 44.5mm         |
| Solar Panel          | 210 x 200 x 17mm           |
|                      |                            |