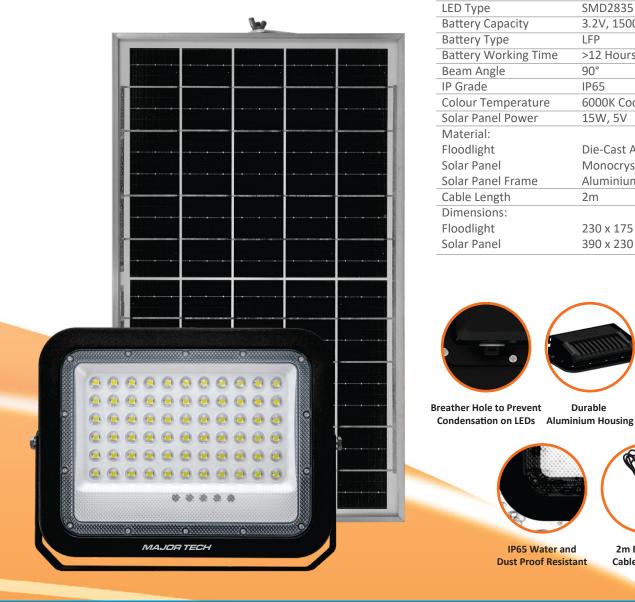

## SFQ-150C Solar LED Floodlight

Range

2100 l m

SMD2835 3.2V, 15000mAh

>12 Hours 90°

15W, 5V

Aluminium

2m

Durable

LFP

IP65

15W (±10%)

133Lm/W (±10%)

6000K Cool White

230 x 175 x 48mm 390 x 230 x 17mm

Die-Cast Aluminium+PC Lens

Monocrystalline Silicone+Glass

Spherical

**Diffuser Design** 

150W

Experience brilliant illumination with the SFQ-150C Solar Power LED Floodlight. Boasting an impressive 2100 lumens and an IP65 rating, this floodlight ensures reliable and efficient outdoor lighting. The 150W floodlight emits a bright 6000K cool white colour temperature, providing exceptional visibility. Enjoy the convenience of timing options via remote control for effortless customization. The 3.2V, 15000mAh battery offers over 12 hours of continuous lighting. Equipped with a 15W, 5V solar panel and a 2-meter cable for easy installation. The floodlight features a cutting-edge spherical design, optimizing light dispersion and creating a uniform and captivating illumination. Choose the SFQ-150C for superior outdoor lighting performance.

## Features

- 3.2V, 1500mAh, LFP Battery
- 90 Degree Beam Angle
- 15W, 5V Solar Power panel
- Cutting-edge design with spherical diffusers for increased light output •
- Timer settings controlled via remote.
- Included bolt nut holder to securely hold casing during installation. •