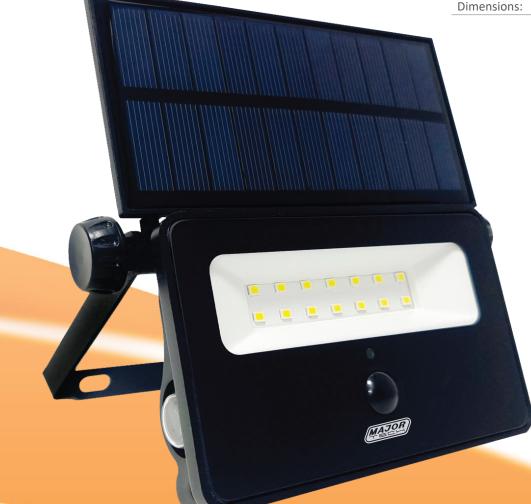

## SFP-20C Solar LED Floodlight

The SFP-20C Solar LED Floodlight that ensures brilliant illumination with a high

| The err 200 colar 225 r localight that cheares brilliant marriager with a right  |
|----------------------------------------------------------------------------------|
| lumen output of 900lm. Its 6500k colour temperature ensures vibrant lighting.    |
| During the day, the floodlight charges under the sun's rays. At night, the solar |
| panel indentifies the absence of light. When someone enters the lamp's           |
| coverage area, the PIR sensor triggers the light to come on. The light stays lit |
| as long as the person remains within the coverage area, when the person exits    |
| the area for 1 minute, the light switches off automatically. With a 5V/1W solar  |
| panel, and 120-degree beam angle, it's perfect for pathways, wall mounting,      |
| and parking bays.                                                                |
|                                                                                  |

## **Features**

- 3.7V, 2600mAh Li-ion battery
- Comes with 2 lighting modes: Daytime mode and Night mode.
- Automatic shutoff: Light turns off after 30 seconds of no movement.
- 5V, 1W Compact and lightweight Monocrystalline Silicone solar panel
- Super compact design with a 900 lumen output for exceptional brightness.
- Wide beam angle: 120 degrees for broad coverage.

900 Lumen Output

**PIR Sensor** 

**Compact A Grade Monocrystalline** Silicone Solar Panel

SFP-20C

20W Solar LED Floodlight

Contact Us **South Africa** 

**Australia** 