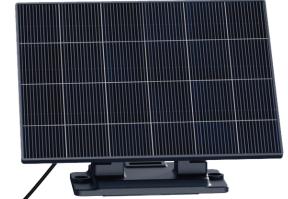

## SFP-10C Solar LED Floodlight

The SFP-10C Solar LED Floodlight, a powerful and versatile lighting solution for your outdoor needs. With a lumen output of 1000Lm and an IP54 rating, this floodlight delivers bright and reliable illumination in any weather condition. The selector button on the fitting allows you to choose from three different working modes and adjust the timing options for customized lighting experiences. The 10W LED power and 6000K colour temperature ensures efficient and crisp lighting. Additional features include a PIR Sensor, adjustable light beam angles and a 3m extension cable for flexible installation.

| Function             | Range                          |
|----------------------|--------------------------------|
| LED Power            | 10W                            |
| Lumen Efficiency     | 100Lm/W                        |
| LED Lumen            | 1000 Lm                        |
| LED Type             | SMD2835                        |
| Battery Capacity     | 3.7V Lithium Battery, 3 600mAh |
| Battery Type         | Li-lon                         |
| Battery Working Time | Mode Dependant                 |
| Beam Angle           | 120°                           |
| IP Grade             | IP54                           |
| Colour Temperature   | 6000K Cool White               |
| Solar Panel Power    | 3W, 6V                         |
| Material:            |                                |
| Floodlight           | ABS+PC                         |
| Solar Panel          | Monocrystalline Silicone + ABS |
| Solar Panel Frame    | Aluminium                      |
| Cable Length         | 3m                             |
| Dimensions:          |                                |
| Floodlight           | 279 x 141 x 137mm              |
| Solar Panel          | 160 x 120 x 5mm                |