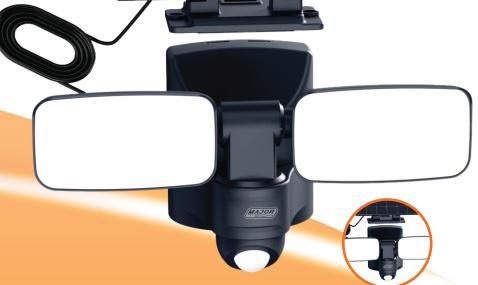

## SFP-10C Solar LED Floodlight

The SFP-10C Solar LED Floodlight, a powerful and versatile lighting solution for your outdoor needs. With a lumen output of 1000Lm and an IP54 rating, this floodlight delivers bright and reliable illumination in any weather condition. The selector button on the fitting allows you to choose from three different working modes and adjust the timing options for customized lighting experiences. The 10W LED power and 6000K colour temperature ensures efficient and crisp lighting. Additional features include a PIR Sensor, adjustable light beam angles and a 3m extension cable for flexible installation.

## **Features**

- 3.7V, 36000mAh Li-ion battery
- Selector button on the bottom of the fitting allows you to choose from three different working modes: Full brightness, dimmed brightness and constant light mode
- 3W, 6V Grade-A Monocrystalline Silicone Solar panel.
- 120° adjustable headlamps for versatile light positioning.

**Incredibly Bright Due to** the 1000 Lumen Output

120° Adjustable Head Rotate Up/Down & Right/Left

6m PIR Sensor Range

SFP-10C

1000Lm/10W Solar LED Floodlight

Contact Us **South Africa** 

**Australia** 