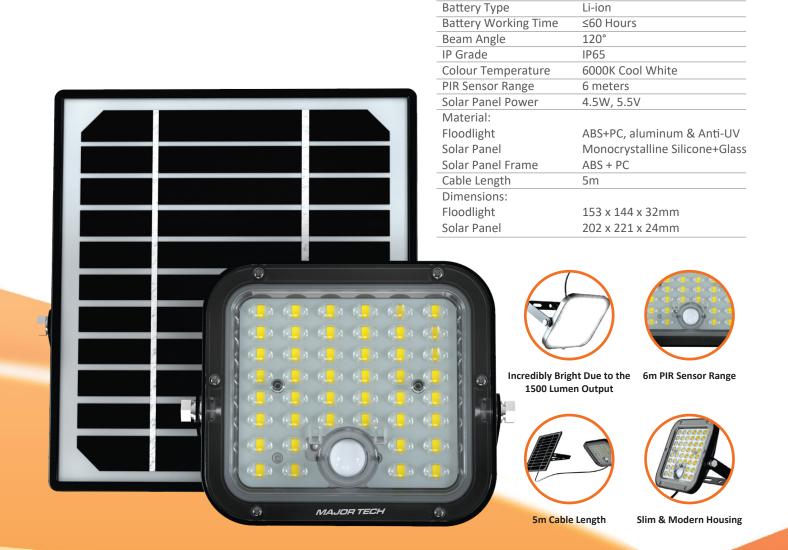

# SFC-10C Solar LED Floodlight

Range

150Lm/W

1500 l m

SMD2835

3.7V, 3000mAh

150W

10W

Elevate your outdoor lighting with the SFC-10C Solar Power LED Floodlight. Boasting an impressive 1500 lumens and a colour temperature of 6000K, this floodlight ensures bright and vibrant illumination. Its IP65 rating guarantees durability and protection against dust and water. Enjoy the convenience of timing options and remote control for effortless customization. The Li-ion battery offers a remarkable battery life of up to 60 hours, providing extended usage. With a 4.5W, 5.5V solar panel and a 5-meter solar cable, installation is a breeze. Experience versatility with two lighting modes: Auto sensor mode and Continuous lighting mode. The PIR sensor covers a range of 6 meters, ensuring enhanced security. Additionally, the SFC-10C has an anti-UV layer that protects the housing. Illuminate your surroundings with confidence using the SFC-10C floodlight.

### Features

- 3.7V, 3000mAh Li-ion battery
- Two lighting modes: Auto sensor mode and Continuous lighting mode
- Includes timing options that can be controlled via the remote
- Anti-UV layer that protects the floodlights housing
- 4.5W, 5.5V Grade-A mono solar panel with laminated glass for faster charging
- Suitable for outdoor use in various weather conditions