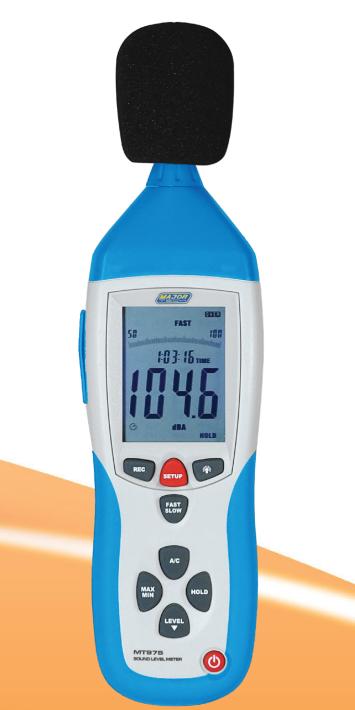

## MT975 Sound Level Meter

The MT975 Sound Level Meter provides A and C weighting measurements, along with a maximum hold function and Slow and Fast response options. Its AC/DC outputs are well-suited for connecting to frequency analysers, level recorders, FFT analysers, graphic recorders, or X-Y chart recorders. Designed for a variety of general-purpose measurements, the Level Function is particularly useful for noise projects, quality control, illness prevention and cure, as well asenvironmental sound assessments. This meter is versatile, allowing measurements in settings like factories, schools, airports, and homes. Additionally, it proves valuable for checking acoustics in studios, auditoriums, and Hi-Fi installations. The MT975 is equipped with auto-ranging, a large backlit LCD, and a Quasi Analogue bar indicator for easy reading. Noteworthy features include an analogue output, Min/Max record functionality, and the ability to interface with a computer via the supplied USB interface, software, and cable.

STORY STORY

Large Backlit LCD with Quasi-Analogue Bargraph

**Protected Input Terminals** 

30dB to 130dB Sound Measurements

MT975

Sound Level Meter