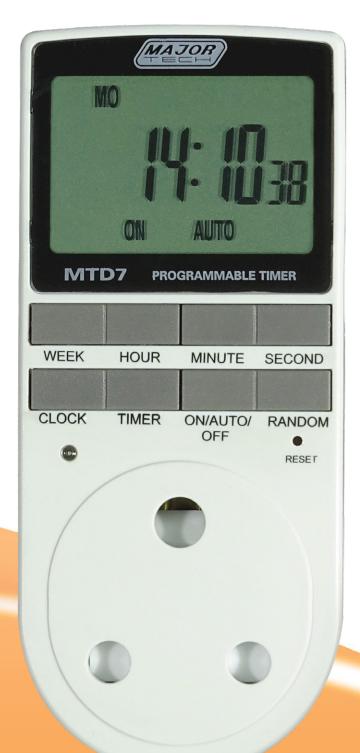

## MTD7 **Digital Programmable Timer**

The MTD7 Timer digital by Major Tech, a cutting-edge solution for all your time-tracking needs. With its 24-hour programmable functionality, this digital timer ensures precision and reliability in scheduling events, controlling lighting systems, and automating appliances. The clear and easy-to-read digital display, coupled with a simple and intuitive user interface, makes programming a breeze. Enjoy the flexibility of multiple programmable on/off settings, allowing you to customize your schedule effortlessly. The inclusion of a battery backup ensures uninterrupted operation, even in the event of power outages. Designed to be compact and durable, the MTD7 24 hour programmable timer from Major Tech is a must-have for anyone seeking convenience and efficiency in time management.

## **Features**

- Program: 20 ON/OFF, from 1 sec to 7 days
- 220-240V / 16A
- IP20 for indoor use
- Rechargeable battery
- Anti-theft random & count down functions

| Function              | Range                   |
|-----------------------|-------------------------|
| Installation          | Plug Into Socket Outlet |
| Program               | 20 ON/OFF               |
| Voltage Rating        | 220V – 240V AC 50/60Hz  |
| Voltage Accuracy      | ±2 Minute per month     |
| Output (Max)          | 16A                     |
| Time Setting          | 1 Second to 7 Days      |
| Operating Temperature | 0°C to 55°C             |
| IP Grade              | IP20                    |
| Battery               | Rechargeable            |

Large LCD display with real time display

1 Second to 7 Day **Time Settings** 

MTD7

Digital Programmable Timer

Contact Us **South Africa** 