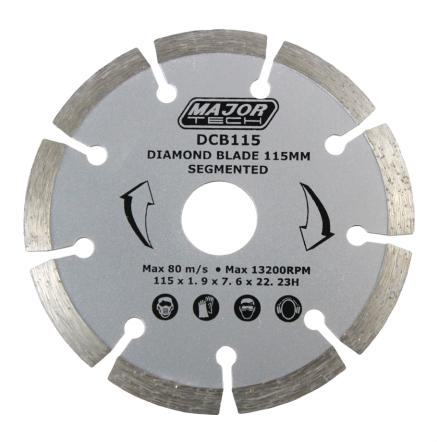

### **DCB115**

### 115mm Diamond **Cutting Blade**

Major Tech's 115mm Diamond Cutting Blade, a high-performance tool designed for precision cutting in demanding applications. With a maximum speed of 80 meters per second, this cutting blade is ideal for various materials, including concrete, stone, hard ceramics, and thin granite. The 115mm diameter and 23mm bore size make this blade versatile and suitable for a range of cutting tasks. Featuring nine segments, the diamond-infused design ensures exceptional cutting efficiency and durability, allowing you to tackle tough materials with ease. Whether you're working on construction projects or intricate tasks that demand precision, our Diamond Cutting Blade is the go-to choice for professionals seeking reliable and efficient cutting performance. Invest in quality and precision with this cutting-edge tool for your cutting needs.

#### **Product Code** Segments Bore Diameter DCB115 115mm 23mm

9 Segments

# **Features**

- Max 80m/s
- Ideal for cutting concrete, stone, hard ceramics & thin granite
- Max 13 200RPM

115mm Diameter

**DCB115** 

115mm Diamond Cutting Blade