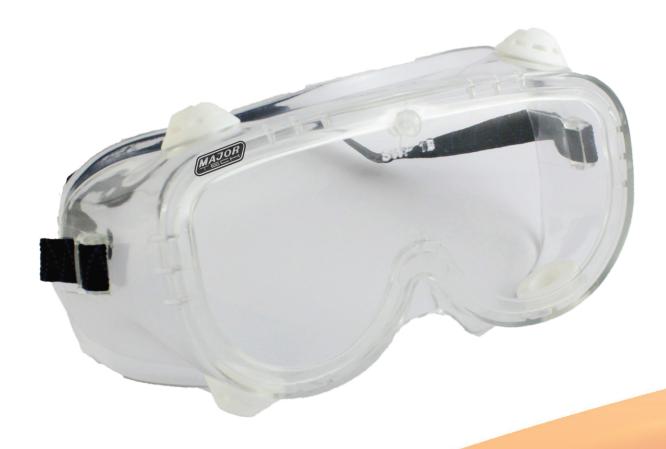

## SE0215 Safety Goggles

Major Tech's High-Quality Safety Goggles, designed to provide exceptional eye protection with the added advantage of the Clearflow ventilation system. These goggles adhere to the rigorous safety standards outlined in BS EN166, ensuring reliability and performance in diverse work environments. Equipped with an adjustable head strap, these goggles offer a secure and customized fit for various head sizes, enhancing comfort during extended use. The goggles feature arms for added stability and an elastic band for easy and secure attachment, ensuring they stay in place during active tasks. The Clearflow ventilation system promotes airflow while maintaining a protective barrier, reducing the risk of fogging and ensuring clear visibility. Whether you're working in a laboratory, construction site, or any environment that demands reliable eye protection, our High-Quality Safety Goggles are an ideal choice. Experience superior comfort, clarity, and safety with these goggles that are designed to meet the demands of professionals across different industries.

## **Features**

- High quality eye protection with clearflow ventilation system
- **BS EN166**
- Adjustable head strap

Adjustable head strap

Clearflow ventilation system

SE0215

**Safety Goggles** 

Contact Us **South Africa** 