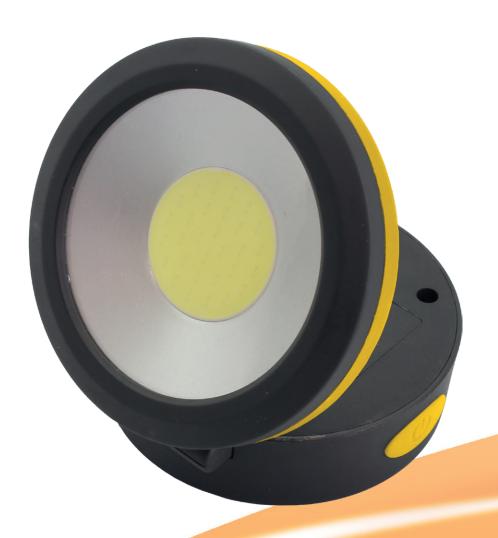

## MPS80 **3W LED Work Light**

Major Tech's MPS80 is a versatile 3W LED Work Light designed for various applications. With a powerful 3W COB LED, this work light delivers up to 200 Lumens of brightness, ensuring optimal visibility in dark areas. The 360° swivel hook and back magnet provide hands-free usage options, making it ideal for tasks like camping or as an emergency light during load shedding. The work light features an ON/OFF button and a convenient 180° tilt for directing light where it's needed. Crafted with a durable ABS rubberized housing, the MPS80 is lightweight at 85g, making it easy to handle. Please note that the work light operates on 3 AAA batteries (not included) and offers a battery life of approximately 3 hours. Upgrade your lighting solutions with the MPS80 for efficient and reliable illumination in various settings.

## eatures

- 3W COB Max Light
- 360° swivel hook
- 200 Lumen
- Magnet on back
- ON/OFF Button
- 180° Tilt
- Up to 200 Lumens
- 3hrs battery life

**Product Code** Watt Lumen MPS80 200lm

Magnet included on back with 360° swivel Hook

**MPS80** 

3W LED Work Light