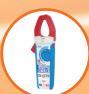

Included 400A AC TRMS Clamp Meter, with indication on a large 4000 count backlit LCD display.

**Included Nylon reinforced carry case** 

| <b>Product Code</b> | Length | Width | Depth |
|---------------------|--------|-------|-------|
| TKE1210             | 390mm  | 240mm | 100mm |