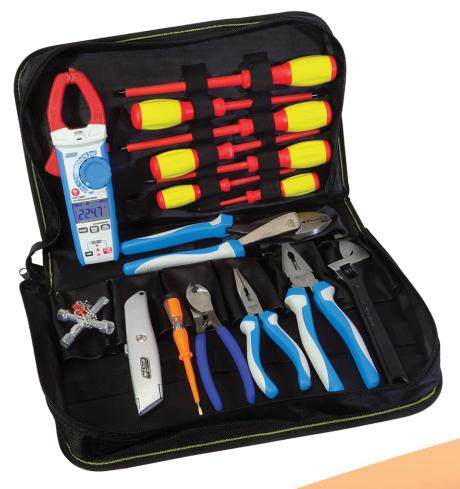

## **TKE1210 Toolkit with Digital** Clamp Meter

Empower your toolkit with the Toolkit featuring a Digital Clamp Meter, a versatile array of essential tools, and convenient organization. This comprehensive set includes a 400A AC Clamp Meter (MT720) for precise electrical measurements, a Universal Key (UKEY01) for various applications, Combination Pliers (EP200), Long Nose Pliers (LP160), Neon Screwdriver Tester (VNS1407), Cable Shear (KDC22) for efficient cutting, Utility Knife (UK0306), Diagonal Cutting Pliers (CTR240), Adjustable Spanner (AS0308), and a 1000V Insulated Screwdriver Set (KTK0707SG). All these tools are neatly organized in a compact and sturdy case. This toolkit is your reliable partner for diverse tasks, offering convenience and versatility in one package.

## **Features**

- MT720: 400A AC Clamp Meter
- UKEY01: Universal Key
- EP200: 200mm Combination Pliers
- LP160: 170mm Long Nose Pliers
- VNS1407: Neon Screwdriver Tester
- KDC22: 22mm<sup>2</sup> Cross Section Cable Shear UK0306: Utility Knife
- CTR240: 250mm Diagonal Cutting Pliers
- AS0308: 200mm Adjustable Spanner
- KTK0707SG: 1000V Insulated Screwdriver Set