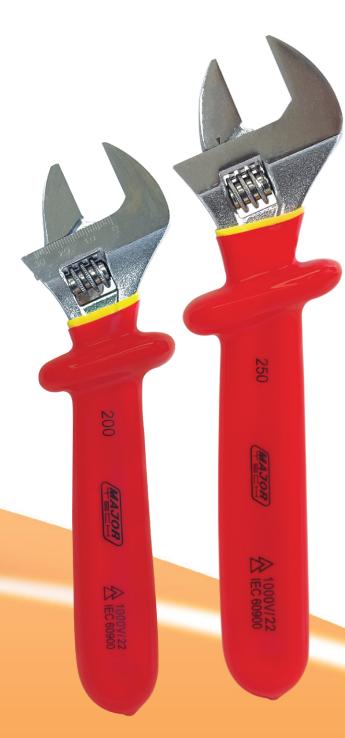

## **1000V** Insulated Adjustable Spanner

Major Techs VAS0108 and VAS0110 are two exceptional adjustable insulated spanners designed for optimal performance in electrical applications. The VAS0108 is a 30mm 1000V Insulated Adjustable Spanner, meticulously crafted from chrome vanadium steel. Fully insulated for use on live conductors up to 1000V AC, it conforms to IEC 60900  $\,$ standards and has been individually tested to 10,000V. With a convenient 200mm length and the ability to adjust to various bolt and nut head sizes up to 30mm, it's a versatile tool suitable for confined spaces or compact tool kits. Similarly, the VAS0110, a 36mm 1000V  $\,$ Insulated Adjustable Spanner, offers the same high-quality features with a longer 250mm length and a maximum jaw size of 36mm. Both spanners provide a safe and efficient solution for electricians and technicians working with live conductors, ensuring reliable performance and adherence to safety standards in every application.

## **Features**

- Chrome vanadium steel
- Individually tested to 10 000V
- High quality spanner that adjusts to suit various sizes of bolt and nut heads
- Useful when only a limited number of tools can be carried or kept in a tool kit
- Conforms to EN 60900 standards

| <b>Product Code</b> | ĸ mm<br>× | Jaw |
|---------------------|-----------|-----|
| VAS0110             | 250       | 36  |
| VAS0108             | 200       | 30  |

Chrome vanadium steel

VAS0108 &VAS0110