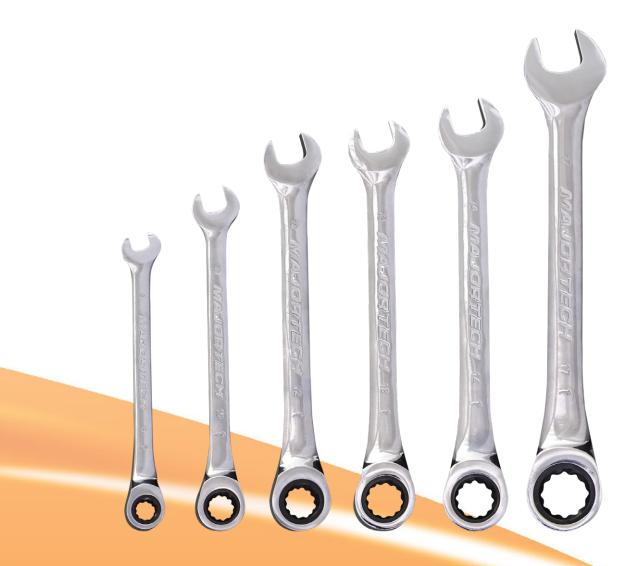

### RWS06 Ratchet Wrench Set

Major Tech's 6-Piece Ratchet Wrench Set is designed for top-notch performance, offering a versatile range of ratchet sizes, including 8mm, 10mm, 12mm, 13mm, 14mm, and 17mm. With 360° clockwise and anticlockwise rotation and 12 gripping teeth, these wrenches provide high torque values, making tough jobs easier. Crafted from CRV and carbon steel with a sleek mirror finish, this set is built to last and deliver exceptional results in various applications.

### Features

- 6 Piece set
- Rotates 360° clockwise and anticlockwise
- 12 gripping teeth
- High Torque ValuesCRV and carbon steel
- Mirror finish
- Ratchet Sizes: 8mm; 10mm; 12mm;13mm; 14mm; 17mm

**12 Gripping teeth** 