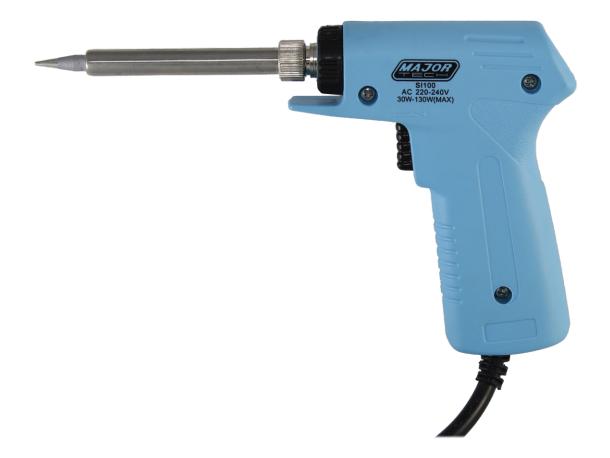

## **SI100** 100W Electric Soldering Gun

Major Tech's 100W Electric Soldering Gun is your reliable companion for a wide range of soldering tasks. With a convenient pistol grip for easy operation, this soldering gun features trigger action that allows you to adjust the power from 30W to a maximum of 130W. This dual-power soldering iron offers versatility, making it suitable for both light and heavy-duty soldering jobs. Its compact design ensures easy storage, and it can reach a maximum temperature of 450°C. With a comfortable pistol grip and adjustable power, it's the perfect tool for precision soldering work, whether you're a professional or a DIY enthusiast.

## Pistol grip for easy operation

**Trigger Action to increase power** from 30W-130W

## **Features**

- 100W Electric Soldering Gun
- Pistol grip for easy operation
- Trigger action to increase the power from 30W to 130W
- The dual-power soldering iron is a light duty soldering iron with optional additional power
- Compact design for easy storage
- 220 240V