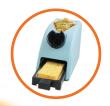

| Product Code | Watts | Max Temp | Tip  |
|--------------|-------|----------|------|
| SIS200       | 60W   | 420°C    | 60mm |

Switch on/off LCD display

Soldering iron stand with sponge

## **Features**

- Quick heat soldering iron.
- 220V Input 60 Watt
- Temperature range from 200°C to 420°C
- Switch on/off LCD display of Temperature
- Six pin connection of iron to station
- Soldering iron stand with sponge