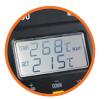

| Product Code | Watts | Max Temp | Tip  |
|--------------|-------|----------|------|
| SIS200       | 60W   | 420°C    | 60mm |

Switch on/off LCD display

Soldering iron stand with sponge