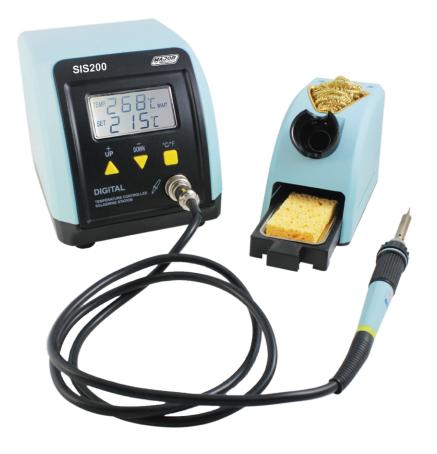

## **SIS200**

## **Professional Soldering Station**

Major Tech's professional Soldering Station is the ultimate tool for precision soldering work. Featuring a quick-heat soldering iron, it ensures efficiency and precision in your projects. With a 60W output and a temperature range from 200°C to 420°C, this station provides the power and flexibility needed for various soldering tasks. The on/off LCD display allows you to monitor and control the temperature with ease. A secure six-pin connection between the iron and the station ensures stability during operation. Additionally, the station includes a soldering iron stand with a sponge for added convenience. Whether you're a professional or a dedicated DIY enthusiast, this soldering station offers the precision and performance required for successful soldering work.

| Product Code | Watts | Max Temp | Tip  |
|--------------|-------|----------|------|
| SIS200       | 60W   | 420°C    | 60mm |

Switch on/off LCD display

Soldering iron stand with sponge

## **Features**

- Quick heat soldering iron.
- 220V Input 60 Watt
- Temperature range from 200°C to 420°C
- Switch on/off LCD display of Temperature
- Six pin connection of iron to station
- Soldering iron stand with sponge