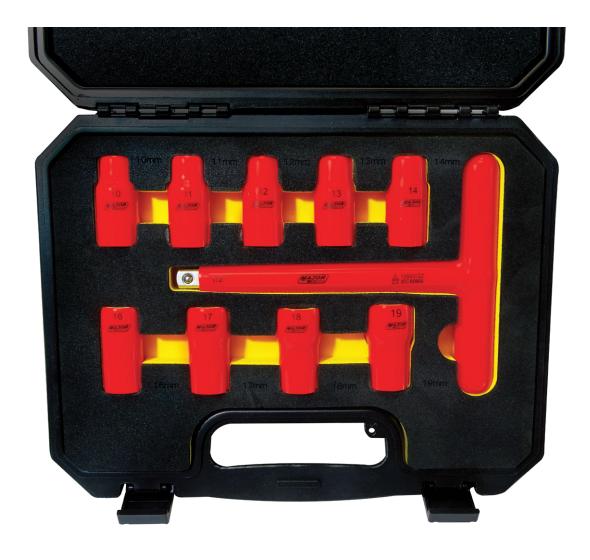

# **KV-10SS**

### 1000V Insulated T-Handle and Socket Set

The KV-10SS is a 1000V Insulated T-Handle and Socket Set which allows users to work on live conductors up to 1000V AC. Each tool has been individually tested to 10 000V and conforms to IEC 60900 standards. This 1000V Insulated T-Handle and Socket Set is made of Chrome vanadium steel and has a 1/2 inch size (12.7mm). The 10 piece set includes a protective carrying case, a 1/2" 1000V Insulated T-Handle and 1000V insulated sockets including a 10mm, 11mm, 12mm, 13mm, 14mm, 16mm, 17mm, 18mm and 19mm.

| <b>Product Code</b> | Handle | mm <sub>×</sub>                    |
|---------------------|--------|------------------------------------|
| KV-10SS             | 200    | 10, 11, 12, 13, 14, 16, 17, 18, 19 |

#### **Features**

- 10 Piece Set
- 1/2" Insulated T-Handle Wrench
- 1/2" Insulated Sockets
- Sizes: 10mm, 11mm, 12mm, 13mm, 14mm, 16mm, 17mm, 18mm, 19mm

**Included** protective case

**KV-10SS** 

1000V Insulated T-Handle and Socket Set