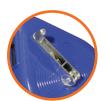

## **Features**

- Tough die cast construction
- Pure cotton line
- Can be used as a plumb line
- Fold away winding handle
- Slide action filling hole

| <b>Product Code</b> | Line Length | Marked Degrees |
|---------------------|-------------|----------------|
| CL1630              | 30m         | 0° & 45°       |

Fold away winding handle

CL1630

**Chalk Line** 

Contact Us **South Africa** 