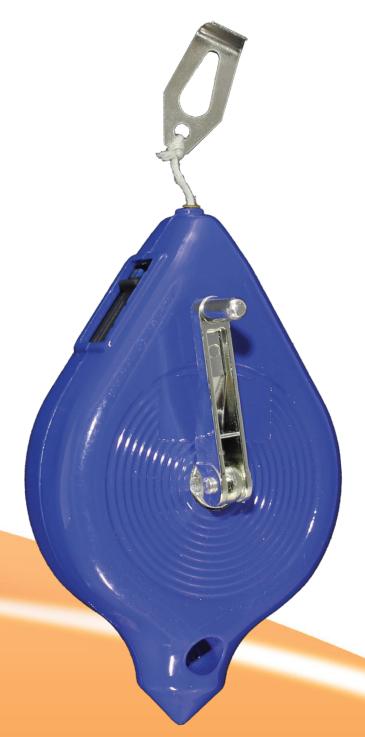

Major Tech's Chalk Line feature tough die-cast construction and a 30m pure cotton line, ensuring they can withstand the demands of any project. Use them as markers or plumb lines for added versatility. Convenience is at the forefront with a fold-away winding handle and a slide-action filling hole, making refills a breeze. With a 30m line length and marked degrees at  $0^{\circ}$  and  $45^{\circ}$ , these Chalk Lines are the ideal choice for precise measurements and alignments. Trust our Chalk Lines for all your marking and levelling needs, whether you're a professional or a DIY enthusiast.

## **Features**

- Tough die cast construction
- Pure cotton line
- Can be used as a plumb line
- Fold away winding handle
- Slide action filling hole

| <b>Product Code</b> | Line Length | Marked Degrees |
|---------------------|-------------|----------------|
| CL1630              | 30m         | 0° & 45°       |

Fold away winding handle

CL1630

**Chalk Line** 

Contact Us **South Africa** 