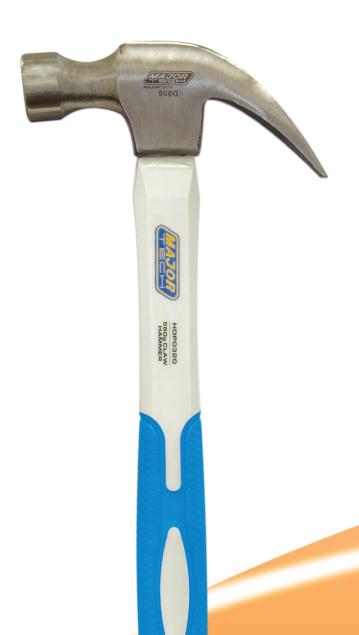

## **HDP0320 560g Claw Hammer**

The 560g Claw Hammer is a versatile tool designed for various tasks. It features a dropped forged 560g carbon steel head with a mirror polish finish for precise striking. To ensure comfortable use and efficiency, this hammer is equipped with a shock-absorbing rubber grip. The fibreglass handle provides maximum strength, making it a reliable choice for your hammering needs.

## **Features**

- Dropped forged 560g carbon steel head
- Shock absorbing rubber grip
- Mirror polish finish
- Fibreglass handle for maximum strength

| <b>Product Code</b> | Length | Head |
|---------------------|--------|------|
| HDP0320             | 350mm  | Claw |

**Dropped forged 560g** carbon steel head

Shock absorbing rubber grip

**HDP0320** 

**560g Claw Hammer** 

Contact Us **South Africa** 

Australia