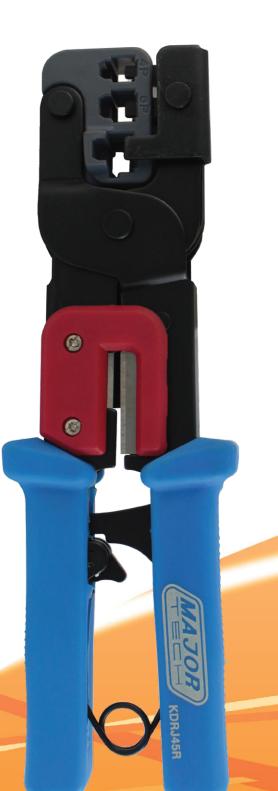

## KDRJ45R **Modular Connector Crimp Tool**

Major Tech's Modular Connector Crimp Tool simplifies secure crimping and connecting for RJ45, RJ11, and RJ9 connectors. It features a ratchet action for consistent crimping, along with a built-in stripper and cutting tool. Comfortable grip handles, durability, and automatic release with manual override ensure efficient and precise work.

## **Features**

- Crimps RJ45, RJ11 & RJ9 connectors
- Ratchet action for more secure crimp
- Repeatable action
- Built-in stripper and cutting tool
- Long term durability with comfort grip handles
- Telephone modular connector crimper
- Automatic release with manual override

| Product Code | Length | Head | Handle |
|--------------|--------|------|--------|
| KDRJ45R      | 225mm  | 60mm | 110mm  |

**Built-in stripper** and cutting tool

Telephone modular connector crimper

KDRJ45R