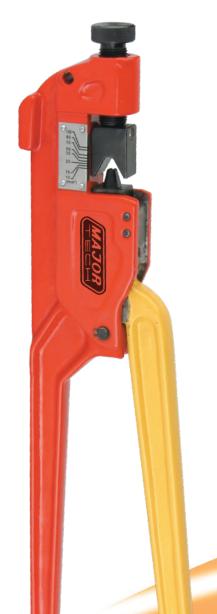

## CTR1020 Adjustable Indent **Crimping Tool**

Major Tech's Adjustable Indent Crimping Tool offers precise performance. It features a graduated scale and easy screw adjustment for quick size selection, suitable for non-insulated terminals ranging from  $10\,\text{mm}^2$  to  $120\,\text{mm}^2$ . With a length of 570mm<sup>2</sup>, it provides the leverage you need for dependable crimping. Trust Major Tech for efficient and precise terminal work.

## **Features**

- Heavy duty point indent crimping tool
- Graduated scale an easy screw adjustment allow quick selection of sizes
- Non-ratchet for use on terminals
- Terminal sizes: 10mm² 120mm²

| Product Code | Length | Crimping Type |
|--------------|--------|---------------|
| CTR1020      | 570mm  | Indent        |
|              |        |               |