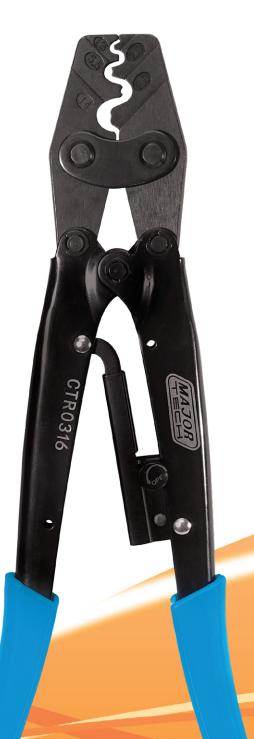

## **CTR0316** 1.25mm<sup>2</sup>-16mm<sup>2</sup> **Crimping Tool**

Major Tech's 1.25mm²-16mm² Crimping Tool with a ratchet mechanism ensures precise and efficient crimping. It features automatic release with a manual override and high-quality drop-forged jaws. This tool is versatile, handling terminal sizes from 1.25mm² to 16.0mm². Measuring 280mm² in length, with a 135mm² head and a 90mm² handle, it provides the control and leverage needed for various crimping tasks.

## **Features**

- Ratchet mechanism crimp tool for terminals
- Automatic release with manual override
- Professional quality drop forged jaws
- Terminal sizes: 1.25mm²; 2.0mm²; 5.5mm²; 8.0mm²; 16.0mm²

**Product Code** Head Handle Length CTR0316 280mm 90mm 135mm