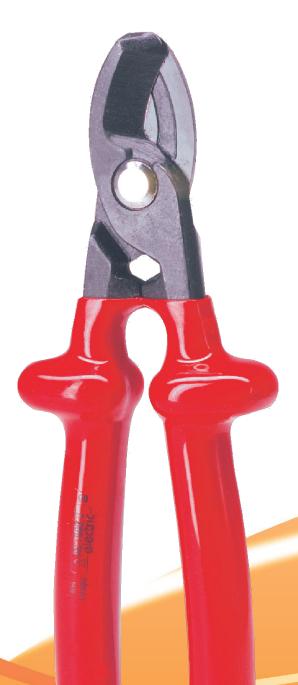

## VCSS0108 **VDE Cable Shear**

Major Tech's 1000V VDE Cable Shear is a one-handed tool with 50mm² width blades. It efficiently cuts cables up to 38mm² in cross-section and 7mm² in diameter, conforming to the IEC 60900 standard for safety. It's important to note that it's not suitable for cutting steel wire-armoured cables. With certifications including DIN, EN 60900, and VDE approval, this cable shear provides 1000V safety for electrical work. Measuring 210mm<sup>2</sup> in length and weighing 360g, it's a lightweight and trusted addition to your toolkit

## **Features**

- 50mm² Width blades
- 38mm<sup>2</sup> Max cross section
- 7mm² Max diameter cable
- Compact, one handed cable shear, cuts cleanly & effortlessly
- Conforms to IEC 60900 standard
- Note: Not suitable for cutting steel wire armoured cable

| Product Code | Length | Weight | Blade Width |
|--------------|--------|--------|-------------|
| VCSS0108     | 210mm  | 360g   | 50mm        |

**Hardened Tempered** steel blades

Tough, resilient and safety ergonomic soft handles