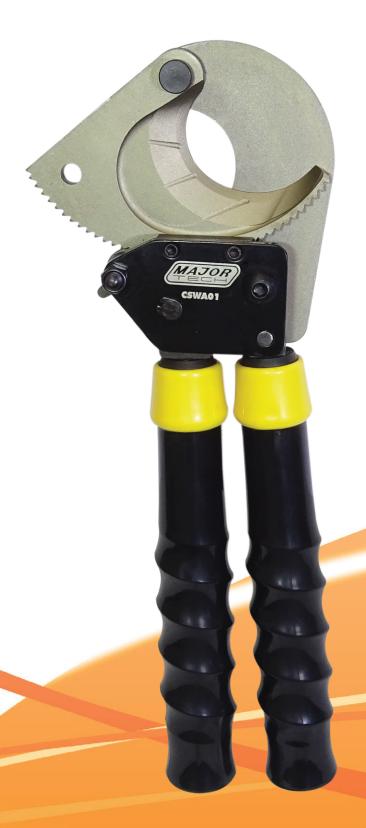

## CSWA01 Ratchet Cable Shear

Major Tech's Ratchet Cable Shear ensures effortless cutting of armoured steel wire cables. It features telescopic handles for maximum leverage and a precise ratchet mechanism. For armoured cables, it handles a max diameter of 38mm² and a max cross-section of 150mm<sup>2</sup>. For non-armoured cables, it's suitable for cables with a max diameter of 38mm² and a max cross-section of 630mm<sup>2</sup>.

## **Features**

- Effortless cutting of armoured steel wire cable
- Telescopic handles for max leverage
- Precise ratchet and release mechanism
- 150mm2 SWA Max cross section
- Armoured: Max diameter cable: 55mm²
  - Max Cross Section: 150mm² Non-Armoured: Max diameter cable: 55mm²

Max cross section: 630mm²

Carrying case included

**Product Code** Length CSWA01 375mm

Precise ratchet and release mechanism

Telescope handles for Max leverage

CSWA01 Ratchet Cable Shear

Contact Us **South Africa** 