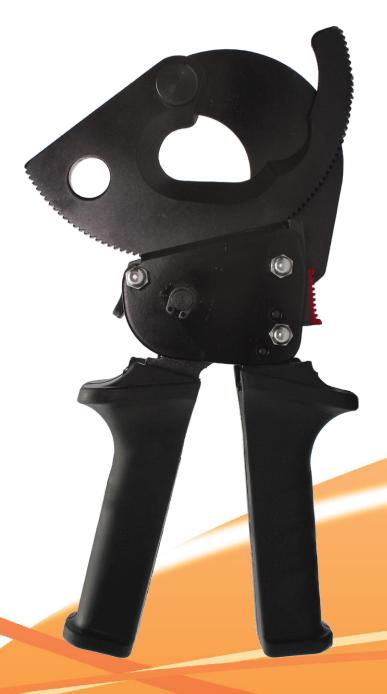

## **CSR0380** Ratchet Cable Shear

Major Tech's 500mm<sup>2</sup> Ratchet Cable Shear handles up to 500mm<sup>2</sup> for aluminum and 400mm² for copper, making it ideal for demanding tasks. Telescopic handles provide leverage, and the precise ratchet mechanism ensures efficiency. Comfortable grips with finger stops and a quick-release lock enhance usability. Please note it's not for solid steel or cables with steel cores.

## **Features**

- Max Cutting Range: 500mm² Aluminium
- Max Cutting Range: 400mm² Copper
- Telescopic handles for max leverage
- Precise ratchet & release mechanism
- Comfortable handle grips with finger stops to prevent slipping
- Quick release lock
- Note: Not suitable for cutting solid steel bar or cable with steel cores, wire and rope

| <b>Product Code</b> | Length |
|---------------------|--------|
| CSR0380             | 250mm  |

Quick release lock

Comfortable telescopic handle grips with finger stops to prevent slipping

CSRO380

Ratchet Cable Shear