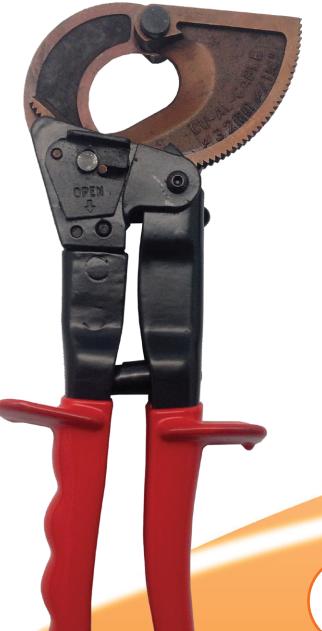

## CS03100 Ratchet Cable Shear

Major Tech's 38mm² Cable Shear with 50CRV Chrome Vanadium quality. This cable shear is a high-quality tool designed for precision cable cutting. It offers a maximum cross-section of 38mm² and can handle cables with a diameter of up to 7mm<sup>2</sup>.

## **Features**

- Durable blades for superior cutting
- Precise ratchet & release mechanism
- Comfortable handle grips with finger stops to prevent slipping
- 240mm² Max cutting range for Aluminium & Copper
- Max Cable Diameter: 32mm²
- Spring loaded handles for ease of use
- Note: Not suitable for cutting solid steel bar or cable with steel cores, wire and rope

**Product Code** Length CS03100 250mm

**Durable blades for** superior cutting

Precise ratchet & release mechanism

Comfortable handle grips with finger stops to prevent slipping

CS03100

Ratchet Cable Shear

Contact Us **South Africa** 