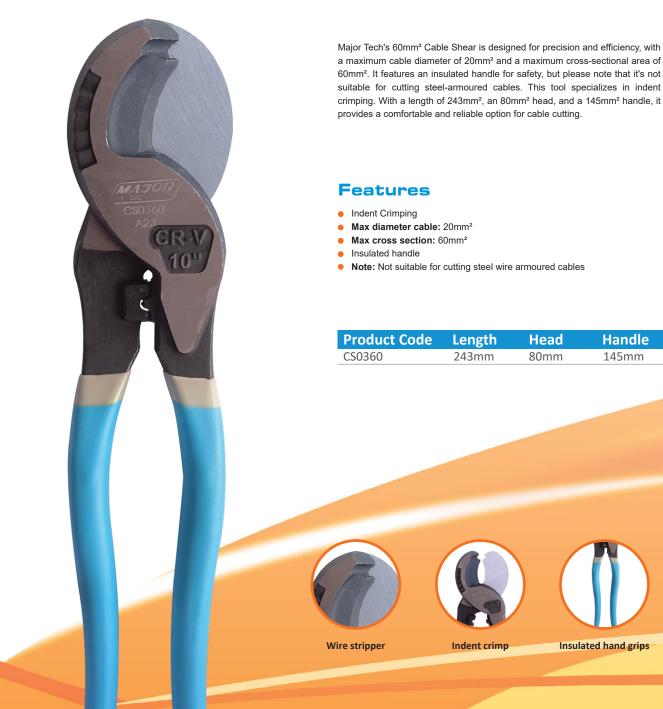

60mm<sup>2</sup>. It features an insulated handle for safety, but please note that it's not suitable for cutting steel-armoured cables. This tool specializes in indent crimping. With a length of 243mm<sup>2</sup>, an 80mm<sup>2</sup> head, and a 145mm<sup>2</sup> handle, it provides a comfortable and reliable option for cable cutting.

| Product Code | Length | Head | Handle |
|--------------|--------|------|--------|
| CS0360       | 243mm  | 80mm | 145mm  |

**CSO**360

**Cable Shear** 