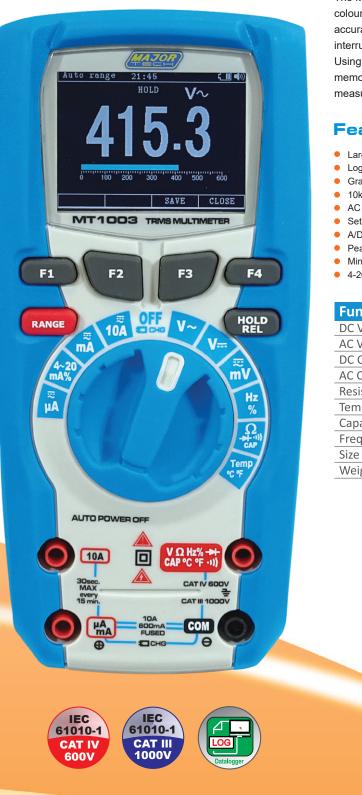

## MT1003 Industrial Multimeter

The MT1003 Heavy duty True RMS Industrial Digital Multimeter with TFT colour LCD display, provides fast A/D converting sampling time, high accuracy, built-in data logging and Trend Capture features. It can trace any interruptions of the equipment and record events automatically unattended. Using this meter, it is easy to find and solve the problems while the internal memory keeps measurements stored. This meter provides safer measurements with the double moulded rubber housing design.

## Features

- Large 6000 count 320 x 240 TFT colour LCD display
- Logging function with Trend Capture for easy review of logged data
- Graph 100 Data review
- 10kHz bandwidth (voltage/current)
- AC True-RMS measurements
- Setup function & Saves measurements
- A/D convert fast sampling time
- Peak capture (records transients as fast as 500µs)
- Min/Max/Average with Time stamp (records signal fluctuations) • 4-20mA process loop measurements with % reading

| Function    | Range           | Accuracy    |
|-------------|-----------------|-------------|
| DC Voltage  | 600mV - 1000V   | ±(0.1% +5)  |
| AC Voltage  | 600mV - 1000V   | ±(0.9% +5)  |
| DC Current  | 600µA - 10A     | ±(0.9% +5)  |
| AC Current  | 600μA - 10A     | ±(1.2% + 5) |
| Resistance  | 600Ω - 60ΜΩ     | ±(0.8% +5)  |
| Temperature | -40°C to 1350°C | ±(1.2%+3)   |
| Capacitance | 60nF - 600μmF   | ±(1.5% +8)  |
| Frequency   | 60Hz - 10MHz    | ±(0.09% +5) |
| Size        | 170 x 79 x 50mm |             |
| Weight      | 360g            |             |