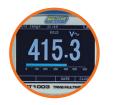

6000 Count 320 x 240 TFT colour LCD display

**Integrated Test Lead Holder** 

**Tilt Stand** 

1000V AC/DC Multimeter MT1003