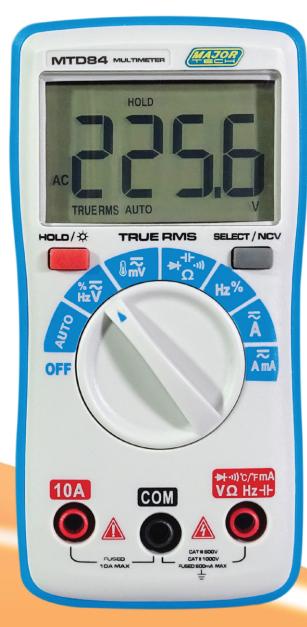

## MTD84

## **Compact Multimeter** TRUE RMS

The MTD84 is a compact True RMS auto ranging multimeter with a 6000 count LCD backlit display. The Smart mode, "AUTO", is a function that automatically identifies DC voltage, AC voltage, Resistance and continuity and automatically displays the measurements. There is a built-in Non-Contact voltage detector, by pressing the NCV button continuously the LCD displays "EF" and will display "----" when voltage is detected and the buzzer sounds. This meter meets the International Standard IEC 61010-1 CAT III 600V, and is ideally suited for everyday use by electricians, electronic technicians, students and DIY users The meter has a built-in tilt stand for hands free convenience as well as low battery indication and auto power off.

## **Features**

- 6000 count with backlit LCD display
- Smart Mode automatically identifies DCV, ACV, Resistance and continuity
- Measures DC voltage up to 1000V and AC voltage to 750V
- Temperature measurement from -20°C to 1000°C
- Capacitance to 10mF
- Frequency to 10MHz
- Duty Cycle
- REL mode and Data Hold
- Auto Power Off
- NCV Non-Contact Voltage Detector