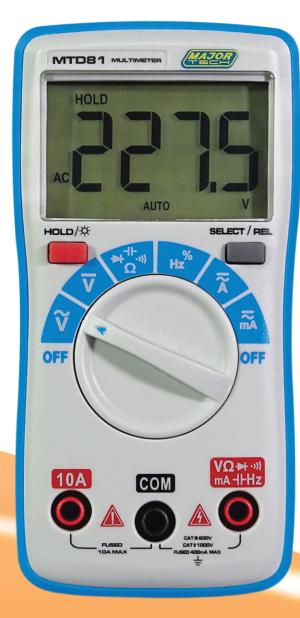

## Compact Multimeter

The MTD81 is a compact auto ranging multimeter with a 4000 count LCD backlit display. Measuring functions include AC and DC voltage, AC and DC current, Resistance, Frequency, Capacitance, continuity buzzer and diode test range. This meter meets the International Standard IEC 61010-1 CAT III 600V, and is ideally suited for everyday use by electricians, electronic technicians, students and DIY users. The meter has a built-in tilt stand for hands free convenience as well as low battery indication and auto power off.

## **Features**

- 4000 count with backlit LCD display
- Measures DC voltage up to 1000V and AC voltage to 750V
- Measures AC and DC current up to 10A
- Capacitance to 200µF
- Frequency to 10MHz
- **Duty Cycle**
- Continuity buzzer and Diode Test
- REL mode and Data Hold
- Auto Power Off

4000 Count Backlit **LCD** Display

**Tilt Stand** 

MTD81

Compact Multimeter

Contact Us **South Africa** 