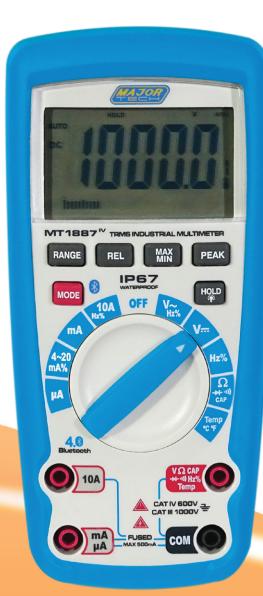

## MT1887 Industrial Multimeter TRUE RIM

The MT1887 is a CAT IV 600V True RMS professional multimeter having improved measurement functions, troubleshooting feature, resolution and accuracy to solve problems on power distribution, motor drives, electromechanical equipment and plant automation with the 4-20mA% loop measurements. The meter has a large 40 000 count backlit LCD with the added advantage of a 41 segment analogue bargraph. NCV function, automatic Non-Contact voltage detection, the LCD backlight will be in red when AC voltage above 110V is sensed. Specially designed for the Solar Industry the DC voltage range measures up to 1500V DC, other measuring ranges include ACV to 1000V, Micro Amps, Amps, Frequency, Resistance, Duty Cycle, capacitance and temperature measurements. The Bluetooth function allows the user to transmit data to the Android or iOS mobile App for viewing, organising and sharing recordings. The meter has a double moulded rubber case with IP67 waterproof and dustproof rating, rugged design for heavy duty use.

## **Features**

- 40 000 count with 41 Segment Bargraph
- Measures DCV to 1500V & ACV up to 1000V
- Temperature measurement from -50°C to 1000°C
- AC & DC Micro Amps up to 10A
- 4-20mA process loop measurements with % reading
- Capacitance to 40mF
- Frequency to 100MHz
- **Duty Cycle**
- Relative mode
- Automatic NCV where LCD backlight turns red
- Min. Max and Data Hold
- Auto Power Off
- IP67 Dust & Waterproof

40 000 Count Backlight Display with 41 segmented bargraph

**NCV Detection** 

IP67 Dust & Waterproof **Double Moulded Housing** 

MT1887

1500V DC True RMS Industrial Multimeter with Bluetooth 4.0

Contact Us South Africa