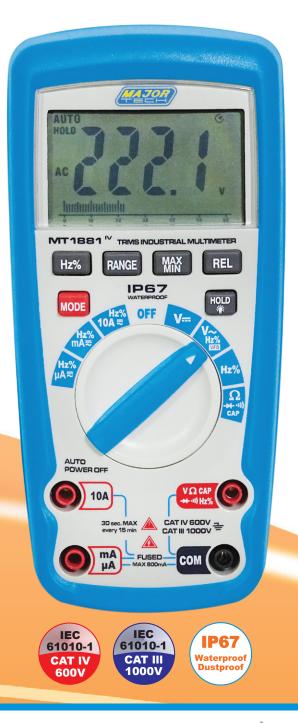

## MT1882 Industrial Multimeter TRUE RAG

The MT1882 is a True RMS professional multimeter especially designed for everyday use by HVAC technicians and electricians, whist offering voltage measuring ranges up to 1000V AC and DC and with useful measuring ranges of Temperature, Resistance, AC/DC Current, Capacitance and Frequency. NCV function, automatic Non-Contact voltage detection, the LCD backlight will glow red when AC voltage above 110V is sensed. The large 6000 count backlit LCD display with a 61 segment bargraph ensures that readings are easy to read under all circumstances. The meter has been designed that should a user turn the rotary switch in any direction whilst and input of up to 1000V AC/DC is applied to the meter, the meter will not get damaged. The meter has a double moulded rubber case with IP67 waterproof and dustproof rating, rugged design for heavy duty use.

## Features

- IP67 Overmould Dust & waterproof
- Auto range with manual override
- Temperature between -20 to 1000°C
- Measures frequency range of 10Hz to 10MHz on electronic and electrical circuits
- Measures AC and DC voltage to 1000V
- Capacitance to 4000µF / Relative mode / Data hold .
  - NCV detection above 110V AC, LCD turns red to indicate presence of voltage
  - MIN/MAX recording mode
  - Measures resistance up to  $60M\Omega$ •
  - 6000 Count LCD display with a 61 segment analogue bargraph
  - Full ranges protection & Auto power off
  - Integrated test lead holder •
  - Blue backlight for dimly lit areas

6000 Count Backlit LCD Display with 61 segmented bargraph

**NCV Detection** 

IP67 Dust & Waterproof **Double Moulded Housing** 

MT1882