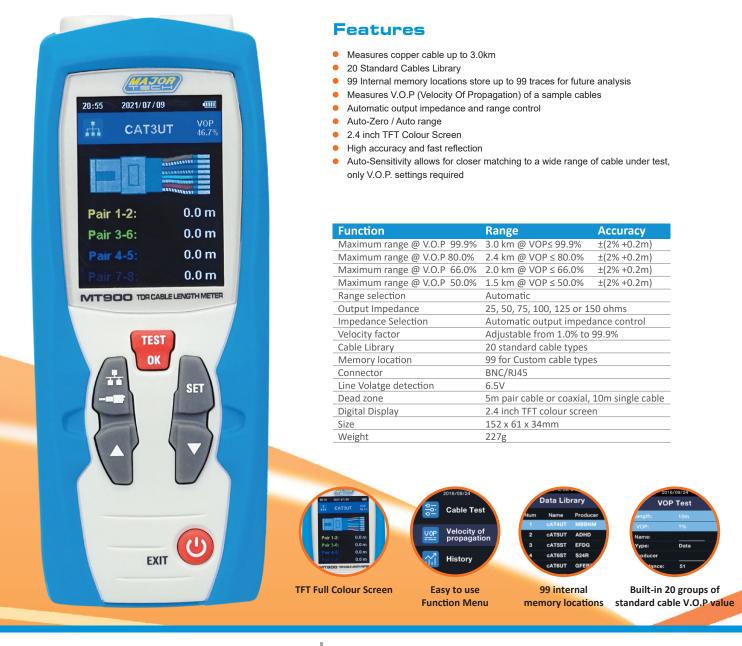

## MT900 Cable Length Meter

The MT900 is a precision cable length meter that uses TDR (Time domain reflectometer) technology to measure cable length. The meter can be used for any cable consisting of at least two insulated metallic elements, one of which may be the sheath or shield of the cable.

It has an automatic internal matching network to allow testing with an automatic selection range, which correspond to power, telephone, CAT 5 and Coax cables. The meter can be closely matched to the cable under test using the function selection keys. The Velocity of propagation (V.O.P.) value can be similar adjusted to match the cable under test, thus ensuring an accurate distance measurement.

The MT900 meter has a cable library for quick and easy access to 20 standard cable types, which enables accurate measurement without necessity of entering V.O.P. (Velocity of Propagation). This cable meter can also store up to 99 internal memory locations which can be used for future analysis. The V.O.P. can be calculated for the cable under test and added to this library.