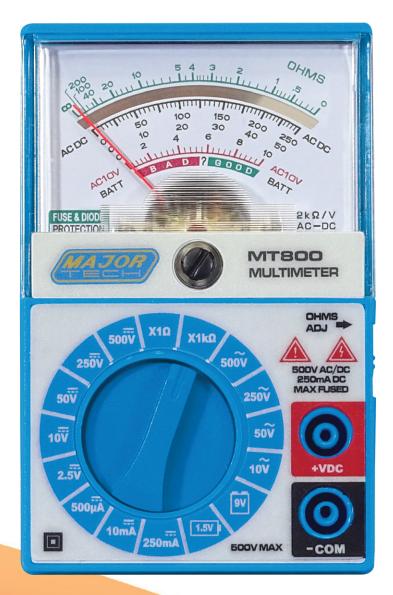

# MT800 Analogue Pocket Multimeter

The MT800 Analogue Multimeter is a cost effective analogue multimeter for hobbyist and home owner for shop, office, home, boats and cars. The MT800 has 16 versatile ranges, ohm zero adjust and has a mirrored scale to easily identify the measurements.

#### Features

- 5 Functions & 19 versatile ranges
- Measures AC / DC V 500V, DC A 250mA
- Resistance 2kΩ -200kΩ FS
- 1.5V 9V Battery Test
- Mirror scale for accurate reading
- Recessed input terminals for safe use
- Overload Protection
- Battery and test leads included

| FUNCTION   | RANGE           |
|------------|-----------------|
| DC Voltage | 2.5V - 500V     |
| AC Voltage | 10V - 500V      |
| DC Current | 500μA - 250mA   |
| Resistance | 2Ω - 200kΩ FS   |
| Size       | 100 x 64 x 35mm |
| Weight     | 125g            |