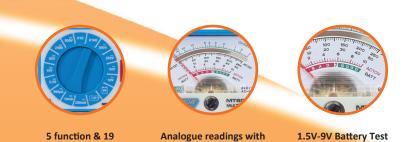

#### Features

- 5 Functions & 19 versatile ranges
- Measures AC / DC V 500V, DC A 250mA
- Resistance 2kΩ -200kΩ FS
- 1.5V 9V Battery Test
- Mirror scale for accurate reading
- Recessed input terminals for safe use
- Overload Protection
- Battery and test leads included

mirror scale

MT800 A

Analogue Pocket Multimeter

## Contact Us South Africa

versatile ranges