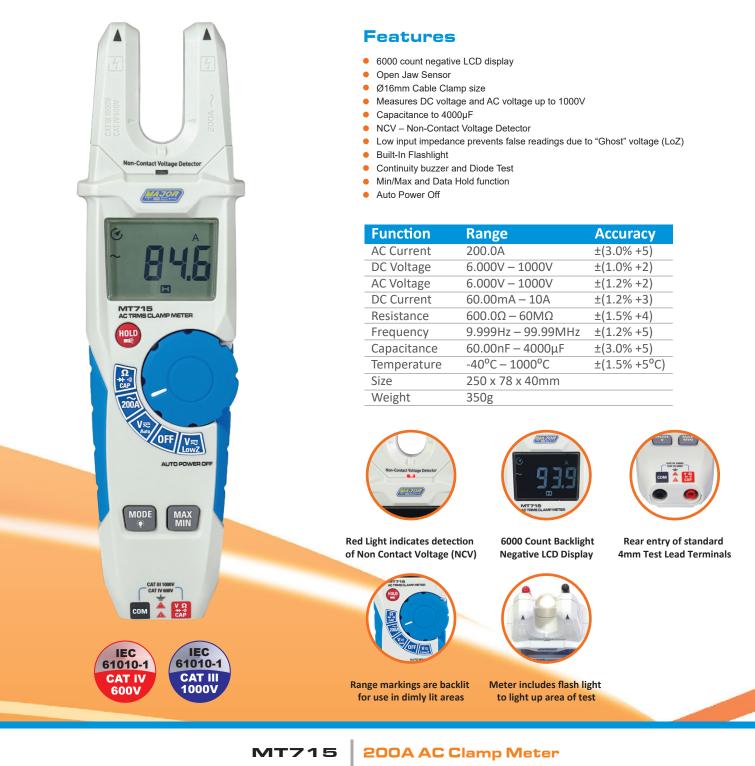

The MT715 is a CAT IV 600V, 6000 count True RMS 200A AC digital clamp meter with indication on a large backlit negative LCD display, with a clamp jaw opening of 16mm. This open jaw clamp meter is designed to assist in the ease of measuring current in crowded or tight cable areas, as the jaws need only be pushed over the wire to obtain accurate readings. The meter measures 1000V AC/DC, capacitance and resistance measurements, plus a Min and Max mode. The Low Z range function has a low pass filter to eliminate errors caused by "Ghost" voltages, and has features of Non-Contact Voltage detection, diode test function, a continuity buzzer and a built-in flashlight. Housed in a modern double moulded rubber housing with a rugged design for heavy duty use.