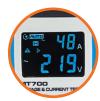

## Voltage & Current Tester

The MT700 is a CAT IV 600V, 2000 count True RMS 200A AC digital clamp meter with indication on a large backlit negative LCD display, with a clamp jaw opening of 16mm. A superb feature for electricians is the ability to simultaneously measure current and voltage and view both readings on the LCD display. The MT700 measures AC and DC voltage up to 1000V and displays the reading on both the LED's and LCD display. This open jaw clamp meter is designed to assist in the ease of measuring current in crowded or tight cable areas, as the jaws need only be pushed over the wire to obtain accurate readings. Added features include resistance measurements, Rotary Field Indication, continuity buzzer, data hold, built-in flashlight plus Non-Contact Voltage detection. Housed in a modern double moulded rubber housing with a rugged design for heavy duty use.

Red Light indicates detection of Non Contact Voltage (NCV)

2000 Count **Dual Display** 

Rear entry of standard 4mm Test Lead Terminals

**Rotary Field Indication** & Continuity

Meter includes flashlight to light up area of test