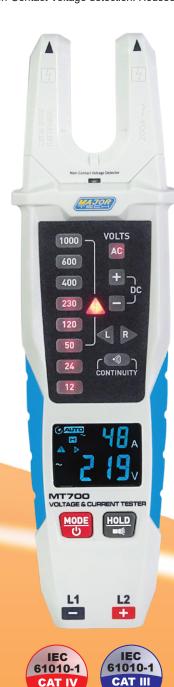

## **MT700**

## Voltage & Current Tester

The MT700 is a CAT IV 600V, 2000 count True RMS 200A AC digital clamp meter with indication on a large backlit negative LCD display, with a clamp jaw opening of 16mm. A superb feature for electricians is the ability to simultaneously measure current and voltage and view both readings on the LCD display. The MT700 measures AC and DC voltage up to 1000V and displays the reading on both the LED's and LCD display. This open jaw clamp meter is designed to assist in the ease of measuring current in crowded or tight cable areas, as the jaws need only be pushed over the wire to obtain accurate readings. Added features include resistance measurements, Rotary Field Indication, continuity buzzer, data hold, built-in flashlight plus Non-Contact Voltage detection. Housed in a modern double moulded rubber housing with a rugged design for heavy duty use.

## **Features**

- 2000 count negative LCD display
- Open Jaw Sensor
- Ø16mm Cable Clamp size
- Simultaneously displays voltage and current measurements
- Measures DC voltage and AC voltage up to 1000V on LCD
- LED indication of AC and DC voltage from 12V to 1000V
- Resistance measurement to 2000Ω
- Rotary Field Indication
- NCV Non-Contact Voltage Detector
- Built-In Flashlight
- Continuity buzzer and Data Hold function
- Auto Power Off

| Function                | Range            | Accuracy                      |
|-------------------------|------------------|-------------------------------|
| AC Current              | 200A             | ±(3.5% +5)                    |
| DC Voltage LCD          | 6V - 1000V       | ±(3.0% +5)                    |
| AC Voltage LCD          | 6V - 1000V       | ±(3.0% +5)                    |
| DC Voltage LED          | 12V - 1000V      | Complies with EN 61243-3:2014 |
| AC Voltage LED          | 12V - 1000V      | Complies with EN 61243-3:2014 |
| Resistance              | 0Ω – 2000Ω       | ±(5.0% +10)                   |
| Rotary Field Indication | 100V – 1000V LED |                               |
| Size                    | 250 x 78 x 40mm  |                               |
| Weight                  | 350g             |                               |