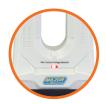

Red Light indicates detection of Non Contact Voltage (NCV)

2000 Count **Dual Display** 

Rear entry of standard 4mm Test Lead Terminals

**Rotary Field Indication** & Continuity

Meter includes flashlight to light up area of test