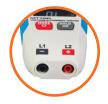

Red Light indicates detection of Non Contact Voltage (NCV)

2000 Count **Dual Display** 

Rear entry of standard 4mm Test Lead Terminals

**Rotary Field Indication** & Continuity

Meter includes flashlight to light up area of test