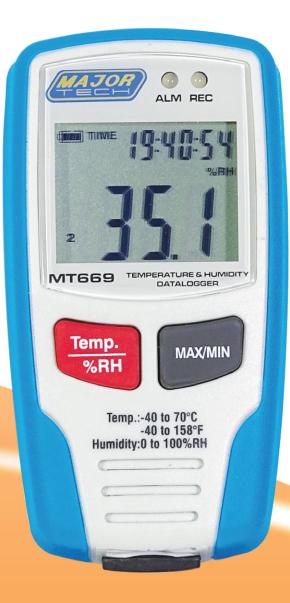

## Temperature & **Humidity Data Logger**

The MT669 is a temperature and humidity data logger designed with a high accuracy temperature and humidity sensor. This data logger provides fast response and stability. This logger gives clear readings on the large LCD display and the user can check at a quick glance the actual time of the minimum or maximum reading for temperature and humidity. The MT669 has a selectable measuring time intervals from 1 seconds to 24 hours and can store up to 16,350 readings for both temperature and humidity. The user can define the upper and lower measurement parameters for temperature and humidity and if these readings go above or below these parameters, the alarm LED will flash.

**Large LCD Showing Current** Readings of Max, Min, Time, Date, **Temp & Humidity** 

**Selectable Measring Time** Intervals from 1 Second to 24 Hours

Lockable Wall Bracket

MT669

Temperature & Humidity Data Logger