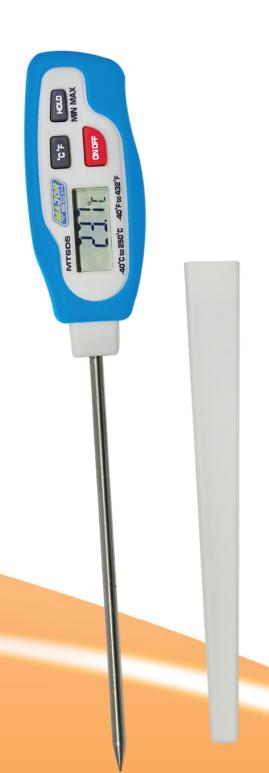

## MT605 Thermometer

The pen type MT605 thermometer with its quick response has a temperature range of -40° to 250°C. Other features include a 115mm integral probe, a Min/Max record of temperature over a period of time, Data Hold button, and is able to withstand a 2m drop. The MT605 is supplied with a protective rubber holster.

## **Features**

- -40° to 250°C
- 0.1°C Resolution
- Data Hold
- Min / Max
- Selectable °C or °F

| Function               | Range              | Accuracy    |
|------------------------|--------------------|-------------|
| Temperature            | -40°C to 250°C     | ±(1.5%+2°C) |
| Temperature resolution | 0.1°C              |             |
| Channels               | Single fixed probe |             |
| Temperature Ranges     | °C or °F           |             |
| Size                   | 211 x 32 x 19mm    |             |
| Weight                 | 35g                |             |

LCD Displaying **Temperature Reading** 

Selectable °C and °F, Data Holding & min/max Record Mode

115mm Stainless Steel Sensor Probe

**MT605** 

Pen-Type Thermometer

Contact Us **South Africa** 

**Australia** 