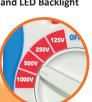

## **Features**

- Four test ranges 125V-250V-500V-1000V
- MIN/MAX Record mode
- Measures AC Voltage to 750V and DV Voltage to 1000V
- Large Dual LCD display with bargraph
- Live Circuit detection prevents insulation tests if voltage >30V
- Auto Null of test lead resistance
- 1mA output current on insulation test
- 200mA short circuit on continuity range
- Continuity Buzzer
- Automatic discharge of capacitive voltage after test for added protection
- Data Hold function
- Lock down Test Button for continuous use
- Hands free strap and magnet supplied as standard accessories
- Rubber overmould housing
- Illuminated display

**Colour Coded Display** and LED Backlight

Four insulation test ranges

Measures **ACV & DCV** 

Lock down test button for continuous use

**MT560** 

Digital Insulation Tester

Contact Us South Africa

**Australia** 