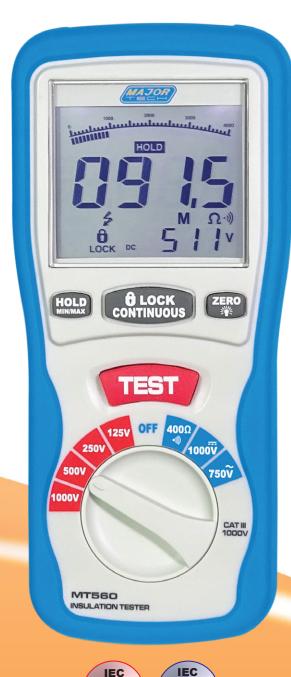

## **MT560 Insulation Tester**

The MT560 has a large dual display with a bargraph indicating the insulation resistance. This compact handheld meter has four test ranges: 125V, 250V, 500V and 1000V source for the test and under each range it can supply more than 1mA current to feed the capacitance load. The tester features AC and DC voltage ranges as well as a battery indication. Should AC voltage be present, the LCD display will indicate to the operator the AC voltage value, regardless of what range the meter is on except in the Off position. Other features include a data hold function, a bright white LED back light and a continuity buzzer.

## **Features**

- Four test ranges 125V-250V-500V-1000V
- MIN/MAX Record mode
- Measures AC Voltage to 750V and DV Voltage to 1000V
- Large Dual LCD display with bargraph
- Live Circuit detection prevents insulation tests if voltage >30V
- Auto Null of test lead resistance
- 1mA output current on insulation test
- 200mA short circuit on continuity range
- Continuity Buzzer
- Automatic discharge of capacitive voltage after test for added protection
- Data Hold function
- Lock down Test Button for continuous use
- Hands free strap and magnet supplied as standard accessories
- Rubber overmould housing
- Illuminated display