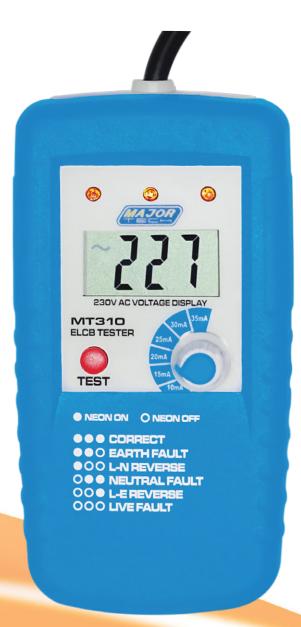

## MT310 Socket ELCB Tester

The MT310 Earth Leakage Tester is a compact, lightweight and easy to use socket and polarity and earth leakage tester that tests 3-wire 230V AC circuits and Earth Leakage Circuit Breakers. A unique feature is the AC Voltage indication on the LCD display. It also features a milli-amp (mA) trip setting with a separate test button. The unit can be set from 10mA, used for testing saturation and to eliminate nuisance tripping, to 35mA. The bright neon indication assists the user in confirming the wiring status of the circuit under test. Simply plug the MT310 into a wall socket and the results are clearly displayed. For additional safety, the MT310 is rated at CAT IV 300V and CAT III 600V.

## **Features**

- Compact, lightweight and easy to use
- Correct Wiring Indication with neon lights
- Operates on 230V systems
- AC Voltage measurement on LCD display
- Fixed current settings from 10mA to 35mA
- Separate test button
- Double injection rubber housing

| Function              | Range                            | Accuracy            |
|-----------------------|----------------------------------|---------------------|
| ELCB Trip Ratings     | 10mA - 15mA - 20mA - 25mA        | ± 1.75mA AT 220V AC |
|                       | 30mA - 35mA                      |                     |
| AC Voltage Indication | From 150V AC to 245V AC          |                     |
| Wiring Identification |                                  |                     |
|                       | <ul><li>Wiring Correct</li></ul> |                     |
| Neon On               | ● ● No Earth                     |                     |
|                       | Live and Neutral Reverse         | d                   |
| Neon Off              | No Neutral                       |                     |
|                       | Live And Earth Reversed          |                     |
|                       | No Live                          |                     |
| Size                  | 130 x 69 x 32mm                  |                     |
| Weight                | 130g                             |                     |