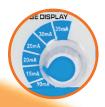

## MT310 Socket ELCB Tester

The MT310 Earth Leakage Tester is a compact, lightweight and easy to use socket and polarity and earth leakage tester that tests 3-wire 230V AC circuits and Earth Leakage Circuit Breakers. A unique feature is the AC Voltage indication on the LCD display. It also features a milli-amp (mA) trip setting with a separate test button. The unit can be set from 10mA, used for testing saturation and to eliminate nuisance tripping, to 35mA. The bright neon indication assists the user in confirming the wiring status of the circuit under test. Simply plug the MT310 into a wall socket and the results are clearly displayed. For additional safety, the MT310 is rated at CAT IV 300V and CAT III 600V.

## **Features**

- Compact, lightweight and easy to use
- Correct Wiring Indication with neon lights
- Operates on 230V systems
- AC Voltage measurement on LCD display
- Fixed current settings from 10mA to 35mA
- Separate test button
- Double injection rubber housing

| Function              | Range                            | Accuracy            |
|-----------------------|----------------------------------|---------------------|
| ELCB Trip Ratings     | 10mA - 15mA - 20mA - 25mA        | ± 1.75mA AT 220V AC |
|                       | 30mA - 35mA                      |                     |
| AC Voltage Indication | From 150V AC to 245V AC          |                     |
| Wiring Identification |                                  |                     |
|                       | <ul><li>Wiring Correct</li></ul> |                     |
| Neon On               | ● ● No Earth                     |                     |
|                       | Live and Neutral Reverse         | d                   |
| Neon Off              | No Neutral                       |                     |
|                       | Live And Earth Reversed          |                     |
|                       | No Live                          |                     |
| Size                  | 130 x 69 x 32mm                  |                     |
| Weight                | 130g                             |                     |