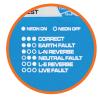

| Function              | Range                            | Accuracy            |
|-----------------------|----------------------------------|---------------------|
| ELCB Trip Ratings     | 10mA - 15mA - 20mA - 25mA        | ± 1.75mA AT 220V AC |
|                       | 30mA - 35mA                      |                     |
| AC Voltage Indication | From 150V AC to 245V AC          |                     |
| Wiring Identification |                                  |                     |
|                       | <ul><li>Wiring Correct</li></ul> |                     |
| Neon On               | ● ● No Earth                     |                     |
|                       | Live and Neutral Reverse         | d                   |
| Neon Off              | No Neutral                       |                     |
|                       | Live And Earth Reversed          |                     |
|                       | No Live                          |                     |
| Size                  | 130 x 69 x 32mm                  |                     |
| Weight                | 130g                             |                     |