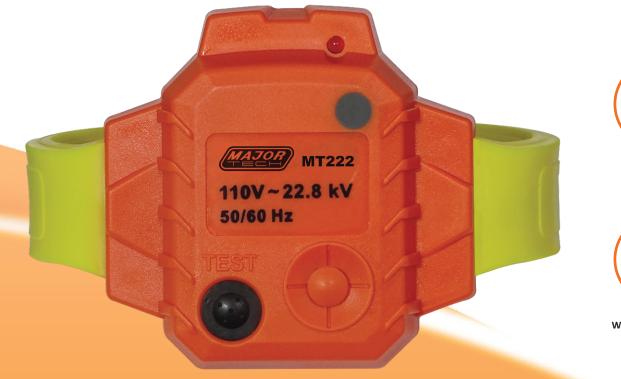

## MT222 **Personal Safety** Voltage Detector

The MT222 is a personal sensor for detecting AC Voltage from 100V AC to 22kV AC and alert users with bright LED indication and a loud audible buzzer sound, while approaching live equipment where dangerous voltage is present. The MT222 provides electric engineering personnel, power engineering personnel, firefighting personnel and instrument equipment workers with prominent warning when approaching high voltage source. Supplied with a rubber strap and hooks, the unit can be worn on the wrist, around the arm or placed on a safety helmet. The unit uses a CR2032 battery and typical battery life is around 50 hours.

## **Features**

- Compact, easy to wear and convenient in use
- LED visual indication and Audible indication
- AC voltage detection from 100V to 22kV
- Non-contact detection by proximity
- IP65 waterproof housing
- Use on wrist, arm or on a safety helmet
- Self-test function
- Comply with EN 61326-1
- Low power consumption