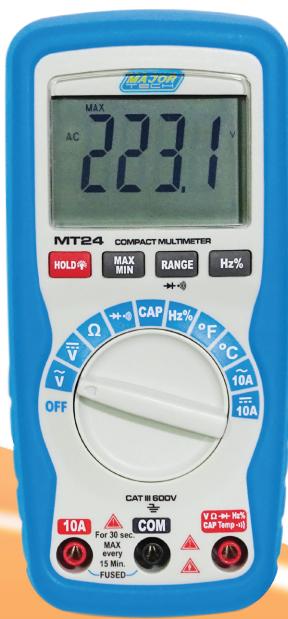

## MT24 Compact Multimeter

The MT24 is a compact meter with double moulded rubber housing and meets the International Standard IEC-61010-1 CAT III 600V. The large LCD display screen has a white backlight for use in arduous areas. This meter is a very economical tester ideally suited for everyday use by electricians, electronic technicians as well as the air conditioning industry. The MT24 is an autoranging multimeter with the option of manual override, and has a 6000 count LCD display with a 61 segment analogue bargraph. This meter offers features of MIN/MAX recordings, Data Hold, Frequency measurement with Duty Cycle, Capacitance measurement of up to 4000μF and resistance of 60MΩ. It has the added function of temperature measurement in either °C or °F, with a range from -20°C up to 760°C. An adaptor is supplied which converts the 4mm input to accept K-Type thermocouples.

## **Features**

- Measures AC and DC Voltage to 1000V
- MIN/MAX Recordings
- Auto Range with Manual Override
- Frequency measurement to 10MHz
- Capacitance to 4000µF
- Temperature from -20 to 760°C Data Hold
- **Duty Cycle**
- 6000 Count LCD with bargraph
- Auto Power Off
- Overmould rubber housing
- Integrated Test Lead Holder
- Backlight for dimly lit areas
- Temperature measurement