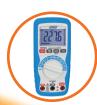

## MT24 Compact Multimeter

The MT24 is a compact meter with double moulded rubber housing and meets the International Standard IEC-61010-1 CAT III 600V. The large LCD display screen has a white backlight for use in arduous areas. This meter is a very economical tester ideally suited for everyday use by electricians, electronic technicians as well as the air conditioning industry. The MT24 is an autoranging multimeter with the option of manual override, and has a 6000 count LCD display with a 61 segment analogue bargraph. This meter offers features of MIN/MAX recordings, Data Hold, Frequency measurement with Duty Cycle, Capacitance measurement of up to 4000μF and resistance of 60MΩ. It has the added function of temperature measurement in either °C or °F, with a range from -20°C up to 760°C. An adaptor is supplied which converts the 4mm input to accept K-Type thermocouples.

6000 Count Backlight **LCD Display** 

**Double Moulded Rubber Housing** 

Tilt Stand

**MT24** 

1000V AC/DC Compact Multimeter

Contact Us South Africa

□ sales@major-tech.com