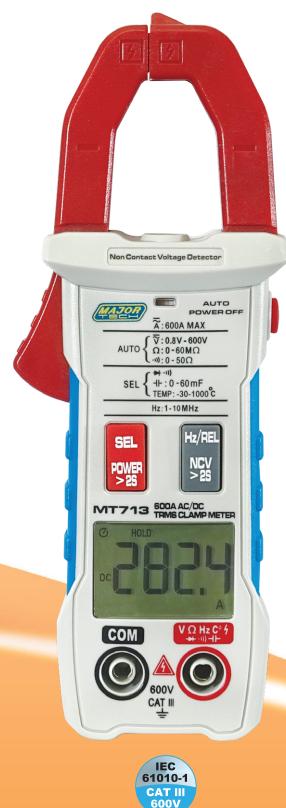

The MT713 is a CAT III 600V, 6000 count True RMS 600A AC/DC digital clamp meter with indication on a large backlit LCD display, providing fast sampling time with high accuracy. The Smart mode, "AUTO", is a function that automatically identifies DC voltage, AC voltage, Resistance and Continuity and automatically displays the measurements. There is a built-in Non-Contact voltage detector, by pressing the NCV button continuously the LCD displays "EF" and will display "----" when voltage is detected and the buzzer sounds. The meter measures 600V AC/DC, frequency, resistance, temperature and capacitance measurements, plus Inrush current and Peak Voltage value. Other features include a Data hold function and a built-in flashlight for dimly lit areas. Housed in a modern compact housing ideal for electricians, HVAC technicians and students studying electrical.

**LCD** Display

**Red Light Indicates Detection** of Non-Contact Voltage (NCV)

A: 600A MAA

H: 0-60 mF TEMP: -30-1000 Hz:1-10MHz

**Smart Mode** "AUTO" Function

MT713

600A AC/DC Clamp Meter

Contact Us South Africa