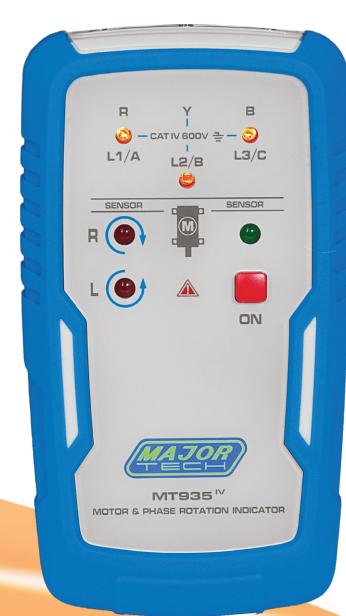

## Motor & PhaseRotation Meter

The MT935 is a motor and phase rotation tester that operates on battery power. It can be used on both 3-phase powered systems and unpowered 3-phase motors without any concerns about damaging the tester. When used on a 3-phase powered system, this instrument serves as a field indication meter, illuminating corresponding lamps to display all three phases. Additionally, an LED indicates the rotation direction, either clockwise or counterclockwise. In the case of a 3-phase motor, the MT935 allows for the identification of motor connections U, V, and W without the presence of mains voltage, thereby preventing damage to pumps caused by reversed motor rotation. The MT935 operates efficiently on voltage ranges from 1V AC to 400V AC and is housed in a durable double-moulded rubber casing, making it ideal for heavy-duty usage.

## **Features**

- LED Indication
- Rotary field direction
- 3-Phase neon Indication
- Determines Motor Connection and magnetic Field Detection
- Double injection rubber housing
- Small lightweight and portable
- Voltage range from 1V AC to 400V AC
- Large size crocodile clips

**Rotary Field Direction & 3 Phase Indication** 

**Clearly Identified Terminals** 

**Quick Reference** of Operation

MT935

Motor & Phase Rotation Meter

Contact Us **South Africa** 