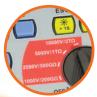

## MT575 **10kV Insulation Tester**

The MT575 is a CAT IV 600V Digital High Voltage Tester with measurements from 1000V DC to 10,000V DC, and will automatically discharge the circuit after the test has been completed. Using the rotary selector switch, 4 preset ranges of 1000V, 2500V, 2500V and 10 000V can be selected, with an insulation resistance up to 2TQ. The microprocessor controlled MT575 is ideal for analysing the insulation characteristics of cables, transformers, motors, generators, high pressure switches, insulators and large wiring installations as the short circuit current output is up to 5mA. 200 test measurement results can be saved in the memory of the meter and recalled onto the LCD display. The large intelligent LCD display consists of 2 lines x 16 characters, indicating the reading of insulation, measuring time, output voltage and output current. The MT575 can measure AC and DC voltage up to 600V and is housed in a robust case ideal for extended field use, powered by 8 pieces "C" 1.5V batteries.

Large Intelligent LCD Display Consists of 2 Lines x16 Characters

Rotary Selector Switch for 4 Insulation Ranges: 1000V, 2500V, 5000V, 10 000V

Measures 600V AC/DC

MT575

**10kV Insulation Tester** 

Contact Us South Africa