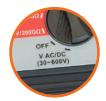

Large Intelligent LCD Display Consists of 2 Lines x16 Characters

Rotary Selector Switch for 4 Insulation Ranges: 1000V, 2500V, 5000V, 10 000V

Measures 600V AC/DC

MT575

**10kV Insulation Tester** 

Contact Us South Africa