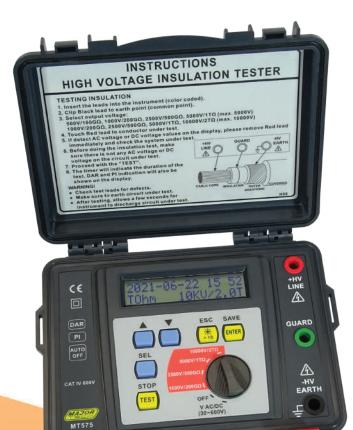

## MT575 **10kV Insulation Tester**

The MT575 is a CAT IV 600V Digital High Voltage Tester with measurements from 1000V DC to 10,000V DC, and will automatically discharge the circuit after the test has been completed. Using the rotary selector switch, 4 preset ranges of 1000V, 2500V, 2500V and 10 000V can be selected, with an insulation resistance up to 2TQ. The microprocessor controlled MT575 is ideal for analysing the insulation characteristics of cables, transformers, motors, generators, high pressure switches, insulators and large wiring installations as the short circuit current output is up to 5mA. 200 test measurement results can be saved in the memory of the meter and recalled onto the LCD display. The large intelligent LCD display consists of 2 lines x 16 characters, indicating the reading of insulation, measuring time, output voltage and output current. The MT575 can measure AC and DC voltage up to 600V and is housed in a robust case ideal for extended field use, powered by 8 pieces "C" 1.5V batteries.

## **Features**

- Insulation Test Voltages from 1000V to 10 000V
- Microprocessor controlled with 2 lines x 16 characters intelligent display
- Short circuit current up to 5mA
- DAR Dielectric Absorption Ratio indication
- PI Polarization Index indication
- Measurement of AC and DC voltage up to 600V
- Auto ranging on all insulation ranges
- Adjustable test time from 1 minute to 30 minutes
- Auto hold to freeze measurement readings
- 200 measurement results can be saved in memory and recalled onto the display
- Visual and audible warning of external voltage greater than 30V AC and DC
- Auto Power Off
- Date and Time calendar

Large Intelligent LCD Display Consists of 2 Lines x16 Characters

Rotary Selector Switch for 4 Insulation Ranges: 1000V, 2500V, 5000V, 10 000V

Measures 600V AC/DC

MT575

**10kV Insulation Tester** 

Contact Us South Africa